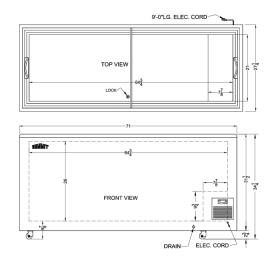

## **NOVA61 Specifications:**

| Overview                                          |                                 |
|---------------------------------------------------|---------------------------------|
| Height of Cabinet                                 | 31.5" (80 cm)                   |
| Width                                             | 71.0" (180 cm)                  |
| Depth                                             | 27.25" (69 cm)                  |
| Capacity                                          | 21.3 cu.ft. (603 L)             |
| Defrost Type                                      | Manual                          |
| Door                                              | Glass                           |
| Cabinet                                           | White                           |
| US Electrical Safety                              | UL                              |
| Canadian Electrical<br>Safety                     | ULC                             |
| Sanitation                                        | UL-S                            |
| Amps                                              | 7.2                             |
| Voltage/Frequency                                 | 115 V AC/60 Hz                  |
| Weight                                            | 210.0 lbs. (95 kg)              |
| Shipping Weight                                   | 240.0 lbs. (109<br>kg)          |
| Estimated Time to Ship                            | Next day shipping               |
| Parts & Labor Warranty                            | 1 Year                          |
| Compressor Warranty                               | 5 Years                         |
| Freezer                                           |                                 |
| Door Swing                                        | Sliding                         |
| Interior Height                                   | 26.0" (66 cm)                   |
| Interior Width                                    | 64.75" (164 cm)                 |
| Interior Depth                                    | 21.0" (53 cm)                   |
| Thermostat Type                                   | Digital                         |
| Refrigerant Type                                  | R290a                           |
|                                                   |                                 |
| Refrigerant Amount                                | 3.03 oz.                        |
| Refrigerant Amount High Side PSI                  | 3.03 oz.<br>345.0               |
|                                                   |                                 |
| High Side PSI                                     | 345.0                           |
| High Side PSI Low Side PSI                        | 345.0<br>140.0                  |
| High Side PSI Low Side PSI Compressor Step Height | 345.0<br>140.0<br>9.75" (25 cm) |