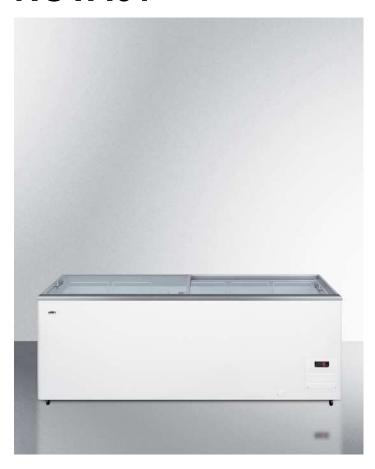

## NOVA61

31.5" x 71" x 27.25" (H x W x D)

Flat top commercial ice cream freezer with sliding glass lid, digital thermostat, novelty baskets, and 21.3 cu.ft. capacity