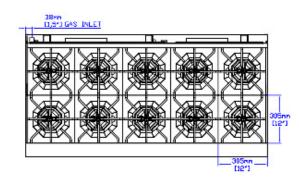

### **TECHNICAL DRAWING**

MODEL: SR-R60-NG

MFR MODEL:

Front View

Side View

Top View