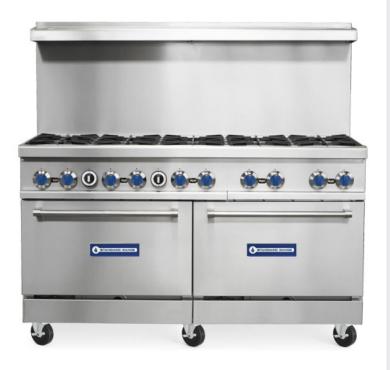

### SR-R60-NG 60" Natural Gas Commercial Range with 10 Burner, 2 Ovens

### **FEATURES**

- 30,000 BTU per top burner
- 12" x 12" cast iron grates with aeration bowl
- Standing pilot light for individual burners
- 33,000 BTU each static oven
- Oven interior side guides&bottom porcelain coated
- Oven thermostat adjusts from 200°F 500°F
- Manual gas controls
- Stainless steel front, back riser, and lift off shelf
- Casters standard, optional legs
- "Cool-to-the-touch" front s/s deck
- Flue located on back of unit for ample ventilation
- Easy to remove full width crumb tray
- LP conversion Kit Included
  - CSA
  - cCSAus
  - CSA Sanitation