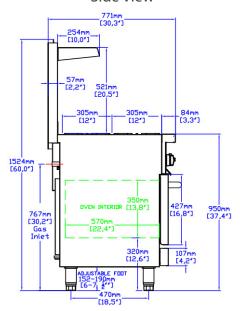

### **TECHNICAL DRAWING**

MODEL: SR-R60-NG

MFR MODEL:

Front View

Side View

Top View

#### **DIMENSIONS**

| Exterior Dimensions  | 60"L x 32"D x 59"H |
|----------------------|--------------------|
| Packaging Dimensions | 63"L x 37"D x 44"H |
| Unit Weight          | 621 lb.            |
| Shipping Weight      | 749 lb.            |