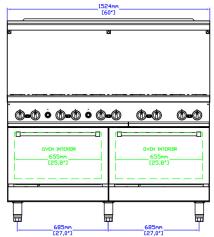

### **TECHNICAL DRAWING**

MODEL: SR-R60-NG

MFR MODEL:

Front View

Side View

Top View

#### **DIMENSIONS**

| Exterior Dimensions  | 60"L x 32"D x 59"H |
|----------------------|--------------------|
| Packaging Dimensions | 63"L x 37"D x 44"H |
| Unit Weight          | 621 lb.            |
| Shipping Weight      | 749 lb.            |