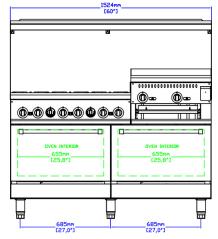

#### **DIMENSIONS**

| Exterior Dimensions  | 60"L x 32"D x 59"H |
|----------------------|--------------------|
| Packaging Dimensions | 63"L x 37"D x 47"H |
| Unit Weight          | 710 lb.            |
| Shipping Weight      | 862 lb.            |

### **TECHNICAL DRAWING**

MFR MODEL:

MODEL: SR-R60-24RG-NG

Front View

Side View

Top View