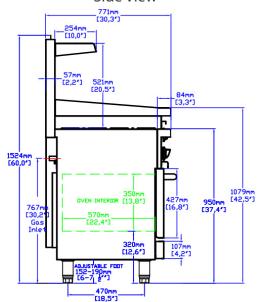

#### **DIMENSIONS**

| Exterior Dimensions  | 60"L x 32"D x 59"H |
|----------------------|--------------------|
| Packaging Dimensions | 63"L x 37"D x 47"H |
| Unit Weight          | 710 lb.            |
| Shipping Weight      | 862 lb.            |

### **TECHNICAL DRAWING**

MFR MODEL:

MODEL: SR-R60-24RG-NG

Front View

Side View

Top View