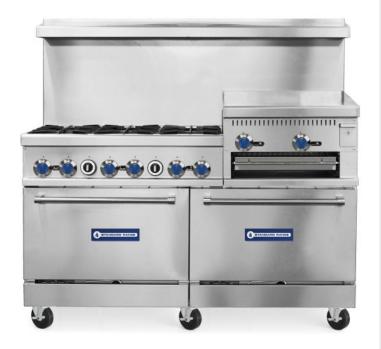

## SR-R60-24RG-NG 60" Natural Gas Commercial Range, 6 Burner, 2 Oven, 24" Raised Griddle / Broiler

### **FEATURES**

- 30,000 BTU per top burner
- 12" x 12" cast iron grates with aeration bowl
- Standing pilot light for individual burners
- 33,000 BTU each static oven
- Oven interior side guides&bottom porcelain coated
- Oven thermostat adjusts from 200°F 500°F
- Manual gas controls
- Stainless steel front, back riser, and lift off shelf
- Casters standard, optional legs
- "Cool-to-the-touch" front s/s deck
- Flue located on back of unit for ample ventilation
- Easy to remove full width crumb tray
- LP conversion kit included
  - CSA
  - cCSAus
  - CSA Sanitation