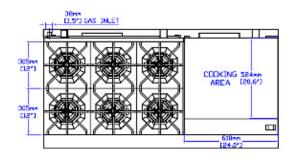

### **TECHNICAL DRAWING**

MFR MODEL:

MODEL: SR-R60-24RG-NG

Front View

Side View

Top View