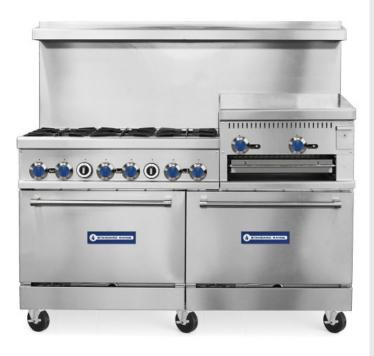

### SR-R60-24RG-LP 60" Liquid Propane Commercial Range, 6 Burner, 2 Oven, 24" Raised Griddle / Broiler

#### **FEATURES**

- 30,000 BTU per top burner
- 12" x 12" cast iron grates with aeration bowl
- Standing pilot light for individual burners
- 33,000 BTU each static oven
- Oven interior side guides&bottom porcelain coated
- Oven thermostat adjusts from 200°F 500°F
- Manual gas controls
- Stainless steel front, back riser, and lift off shelf
- Casters standard, optional legs
- "Cool-to-the-touch" front s/s deck
- Flue located on back of unit for ample ventilation
- Easy to remove full width crumb tray
- Natural gas conversion kit included
  - CSA
  - cCSAus
  - CSA Sanitation