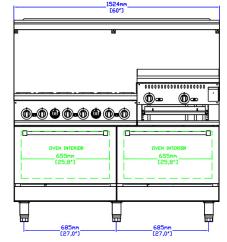

#### **DIMENSIONS**

| Exterior Dimensions  | 60"L x 32"D x 59"H |
|----------------------|--------------------|
| Packaging Dimensions | 63"L x 37"D x 47"H |
| Unit Weight          | 710 lb.            |
| Shipping Weight      | 862 lb.            |

### **TECHNICAL DRAWING**

MODEL: SR-R60-24RG-LP

MFR MODEL:

Front View

Side View

Top View