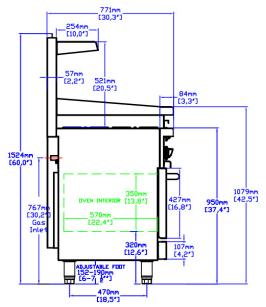

#### **DIMENSIONS**

| Exterior Dimensions  | 60"L x 32"D x 59"H |
|----------------------|--------------------|
| Packaging Dimensions | 63"L x 37"D x 47"H |
| Unit Weight          | 710 lb.            |
| Shipping Weight      | 862 lb.            |

### **TECHNICAL DRAWING**

MODEL: SR-R60-24RG-LP

MFR MODEL:

Front View

Side View

Top View