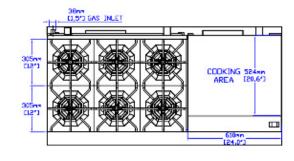

#### **COOKING**

| Numbers of Burners    | 6              |
|-----------------------|----------------|
| Burner BTU            | 30,000         |
| Griddle Plate Size    | 24"            |
| Numbers of Ovens      | 2              |
| Numbers of Oven Racks | 2              |
| Oven BTU              | 33,000         |
| Oven Style            | Standard Oven  |
| Max. Oven Temperature | 500°F          |
| Total BTU             | 306,000        |
| Control Type          | Maunal         |
| Gas Inlet Size        | 3/4"           |
| Power Type            | Liquid Propane |

### **TECHNICAL DRAWING**

MODEL: SR-R60-24RG-LP

MFR MODEL:

Front View

Side View

Top View