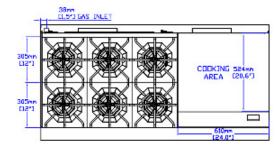

### **TECHNICAL DRAWING**

MFR MODEL:

MODEL: SR-R60-24MG-NG Front View

Side View

**Top View** 