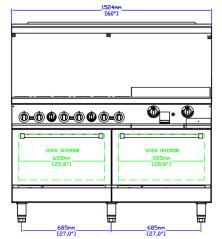

#### **DIMENSIONS**

| Exterior Dimensions  | 60"L x 32"D x 59"H |
|----------------------|--------------------|
| Packaging Dimensions | 63"L x 37"D x 47"H |
| Unit Weight          | 675 lb.            |
| Shipping Weight      | 818 lb.            |

### **TECHNICAL DRAWING**

MFR MODEL:

MODEL: SR-R60-24MG-NG Front View

Side View

**Top View** 