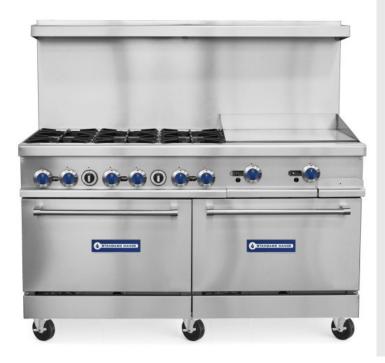

### SR-R60-24MG-NG 60" Natural Gas Commercial Range with 24" Griddle, 6 Burners, 2 Ovens

#### **FEATURES**

- 30,000 BTU per top burner
- 12" x 12" cast iron grates with aeration bowl
- Standing pilot light for individual burners
- 33,000 BTU each static oven
- Oven interior side guides&bottom porcelain coated
- Oven thermostat adjusts from 200°F 500°F
- Manual gas controls
- Stainless steel front, back riser, and lift off shelf
- Casters standard, optional legs
- "Cool-to-the-touch" front s/s deck
- Flue located on back of unit for ample ventilation
- Easy to remove full width crumb tray
- LP conversion Kit Included
  - CSA
  - cCSAus

#### **COOKING**

| Numbers of Burners    | 6             |
|-----------------------|---------------|
| Burner BTU            | 30,000        |
| Griddle Plate Size    | 24"           |
| Numbers of Ovens      | 2             |
| Numbers of Oven Racks | 2             |
| Oven BTU              | 33,000        |
| Oven Style            | Standard Oven |
| Max. Oven Temperature | 500°F         |
| Total BTU             | 306,000       |
| Control Type          | Maunal        |
| Gas Inlet Size        | 3/4"          |
| Power Type            | Natural Gas   |

#### **CONSTRUCTION**

| Exterior Material | Stainless Steel                   |
|-------------------|-----------------------------------|
| Frame Structure   | Welded                            |
| Number of Caster  | (6) Qty: 3 with brakes, 3 without |
| Pull Out Tray     | "Yes"                             |