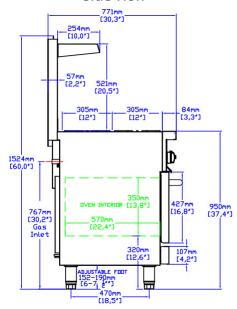

#### **DIMENSIONS**

| Exterior Dimensions  | 60"L x 32"D x 59"H |
|----------------------|--------------------|
| Packaging Dimensions | 63"L x 37"D x 47"H |
| Unit Weight          | 675 lb.            |
| Shipping Weight      | 818 lb.            |

### **TECHNICAL DRAWING**

MFR MODEL:

MODEL: SR-R60-24MG-NG Front View

Side View

**Top View** 