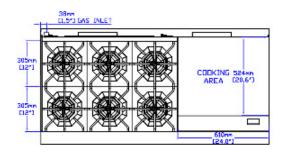

#### **COOKING**

| Numbers of Burners    | 6              |
|-----------------------|----------------|
| Burner BTU            | 30,000         |
| Griddle Plate Size    | 24"            |
| Numbers of Ovens      | 2              |
| Numbers of Oven Racks | 2              |
| Oven BTU              | 33,000         |
| Oven Style            | Standard Oven  |
| Max. Oven Temperature | 500°F          |
| Total BTU             | 306,000        |
| Control Type          | Maunal         |
| Gas Inlet Size        | 3/4"           |
| Power Type            | Liquid Propane |

# **TECHNICAL DRAWING**

MFR MODEL:

MODEL: SR-R60-24MG-LP

Front View

Side View

Top View