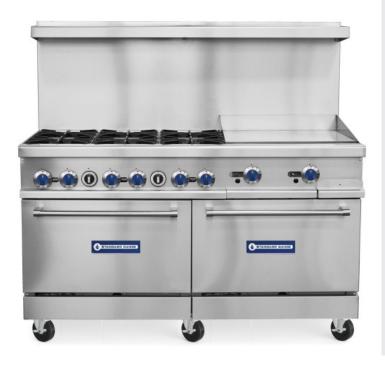

### SR-R60-24MG-LP 60" Liquid Propane Commercial Range with 24" Griddle, 6 Burners, 2 Ovens

### **FEATURES**

- 30,000 BTU per top burner
- 12" x 12" cast iron grates with aeration bowl
- Standing pilot light for individual burners
- 33,000 BTU each static oven
- Oven interior side guides&bottom porcelain coated
- Oven thermostat adjusts from 200°F 500°F
- Manual gas controls
- Stainless steel front, back riser, and lift off shelf
- Casters standard, optional legs
- "Cool-to-the-touch" front s/s deck
- Flue located on back of unit for ample ventilation
- Easy to remove full width crumb tray
- Natural gas conversion Kit Included
  - CSA
  - cCSAus
  - CSA Sanitation