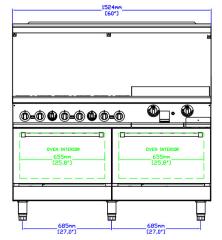

#### **DIMENSIONS**

| Exterior Dimensions  | 60"L x 32"D x 59"H |
|----------------------|--------------------|
| Packaging Dimensions | 63"L x 37"D x 47"H |
| Unit Weight          | 675 lb.            |
| Shipping Weight      | 818 lb.            |

# **TECHNICAL DRAWING**

MFR MODEL:

MODEL: SR-R60-24MG-LP

Front View

Side View

Top View