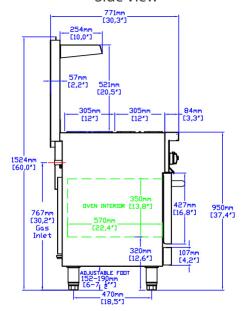

#### **DIMENSIONS**

| Exterior Dimensions  | 60"L x 32"D x 59"H |
|----------------------|--------------------|
| Packaging Dimensions | 63"L x 37"D x 47"H |
| Unit Weight          | 675 lb.            |
| Shipping Weight      | 818 lb.            |

# **TECHNICAL DRAWING**

MFR MODEL:

MODEL: SR-R60-24MG-LP

Front View

Side View

Top View