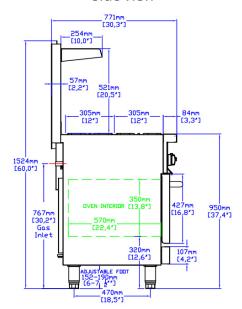

#### **DIMENSIONS**

| Exterior Dimensions  | 60"L x 32"D x 59"H |
|----------------------|--------------------|
| Packaging Dimensions | 63"L x 37"D x 47"H |
| Unit Weight          | 637 lb.            |
| Shipping Weight      | 774 lb.            |

### **TECHNICAL DRAWING**

MFR MODEL:

MODEL: SR-R60-24CB-NG

Front View

Side View

Top View