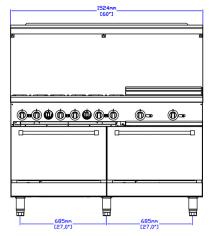

#### **DIMENSIONS**

| Exterior Dimensions  | 60"L x 32"D x 59"H |
|----------------------|--------------------|
| Packaging Dimensions | 63"L x 37"D x 47"H |
| Unit Weight          | 637 lb.            |
| Shipping Weight      | 774 lb.            |

### **TECHNICAL DRAWING**

MFR MODEL:

MODEL: SR-R60-24CB-NG

Front View

Side View

Top View