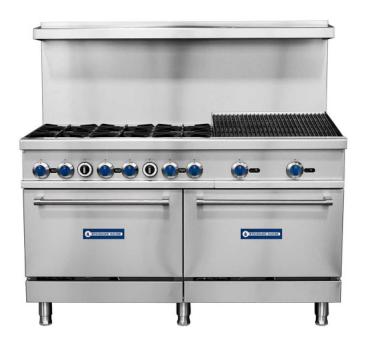

### SR-R60-24CB-NG 60" Natural Gas Commercial Range with 24" Char-broiler Top, 6 Burners and 2 Oven

### **FEATURES**

- 35,000 BTU per U-shaped burner
- 30,000 BTU per top burner
- 12" x 12" cast iron grates with aeration bowl
- Standing pilot light for individual burners
- 33,000 BTU each static oven
- Oven interior side guides&bottom porcelain coated
- Oven thermostat adjusts from 200°F 500°F
- Manual gas controls
- Stainless steel front, back riser, and lift off shelf
- Casters standard, optional legs
- "Cool-to-the-touch" front s/s deck
- Flue located on back of unit for ample ventilation
- Natural Gas conversion kit included
  - CSA
  - cCSAus
  - CSA Sanitation

#### **COOKING**

| Numbers of Top Burners      | 6             |
|-----------------------------|---------------|
| Burner BTU                  | 30,000        |
| Numbers of U-shaped Burners | 2             |
| U-shaped Burner BTU         | 35,000        |
| Charbroiler size            | 24"           |
| Numbers of Ovens            | 2             |
| Numbers of Oven Racks       | 2             |
| Oven BTU                    | 33,000        |
| Oven Style                  | Standard Oven |
| Max. Oven Temperature       | 500°F         |
| Total BTU                   | 316,000       |
| Control Type                | Maunal        |
| Gas Inlet Size              | 3/4"          |