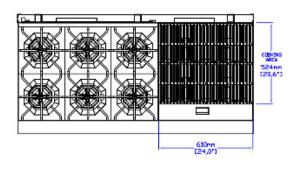

### **TECHNICAL DRAWING**

MFR MODEL:

MODEL: SR-R60-24CB-NG

Front View

Side View

Top View