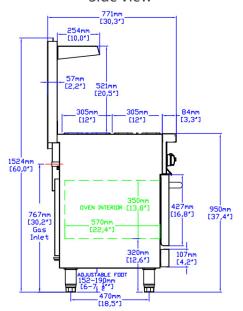

#### **DIMENSIONS**

| Exterior Dimensions  | 60"L x 32"D x 59"H |
|----------------------|--------------------|
| Packaging Dimensions | 63"L x 37"D x 47"H |
| Unit Weight          | 637 lb.            |
| Shipping Weight      | 774 lb.            |

## **TECHNICAL DRAWING**

MODEL: SR-R60-24CB-LP

MFR MODEL:

Front View

Side View

Top View