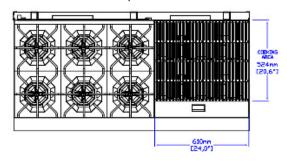

## **TECHNICAL DRAWING**

MODEL: SR-R60-24CB-LP

MFR MODEL:

Front View

Side View

Top View