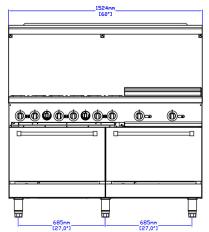

#### **DIMENSIONS**

| Exterior Dimensions  | 60"L x 32"D x 59"H |
|----------------------|--------------------|
| Packaging Dimensions | 63"L x 37"D x 47"H |
| Unit Weight          | 637 lb.            |
| Shipping Weight      | 774 lb.            |

## **TECHNICAL DRAWING**

MODEL: SR-R60-24CB-LP

MFR MODEL:

Front View

Side View

Top View