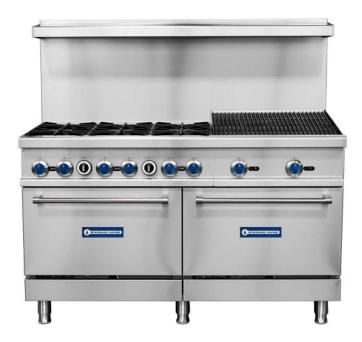

### SR-R60-24CB-LP 60" Liquid Propane Commercial Range with 24" Char-Broiler, 6 Burners, 2 Ovens

### **FEATURES**

- 35,000 BTU per U-shaped burner
- 30,000 BTU per top burner
- 12" x 12" cast iron grates with aeration bowl
- Standing pilot light for individual burners
- 33,000 BTU each static oven
- Oven interior side guides&bottom porcelain coated
- Oven thermostat adjusts from 200°F 500°F
- Manual gas controls
- Stainless steel front, back riser, and lift off shelf
- Casters standard, optional legs
- "Cool-to-the-touch" front s/s deck
- Flue located on back of unit for ample ventilation
- Natural Gas conversion kit included
  - CSA
  - cCSAus
  - CSA Sanitation

#### **COOKING**

| Numbers of Top Burners      | 6             |
|-----------------------------|---------------|
| Burner BTU                  | 30,000        |
| Numbers of U-shaped Burners | 2             |
| U-shaped Burner BTU         | 35,000        |
| Charbroiler size            | 24"           |
| Numbers of Ovens            | 2             |
| Numbers of Oven Racks       | 2             |
| Oven BTU                    | 33,000        |
| Oven Style                  | Standard Oven |
| Max. Oven Temperature       | 500°F         |
| Total BTU                   | 316,000       |
| Control Type                | Maunal        |
| Gas Inlet Size              | 3/4"          |