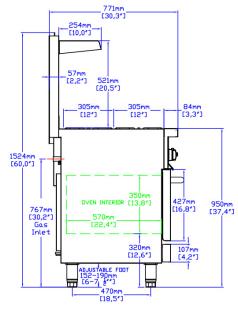

### **TECHNICAL DRAWING**

MODEL: SR-R48-NG

MFR MODEL:

Front View

Side View

Top View

#### **DIMENSIONS**

| Exterior Dimensions  | 48"L x 32"D x 59"H |
|----------------------|--------------------|
| Packaging Dimensions | 52"L x 37"D x 44"H |
| Unit Weight          | 535 lb.            |
| Shipping Weight      | 623 lb.            |