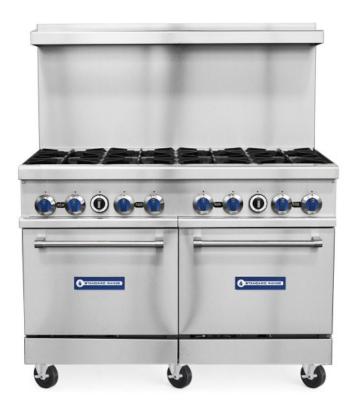

## SR-R48-NG 48" Natural Gas Commercial Range with 8 Burners, 2 Ovens

### **FEATURES**

- 30,000 BTU per top burner
- 12" x 12" cast iron grates with aeration bowl
- Standing pilot light for individual burners
- 33,000 BTU each static oven
- Oven interior side guides&bottom porcelain coated
- Oven thermostat adjusts from 200°F 500°F
- Manual gas controls
- Stainless steel front, back riser, and lift off shelf
- Casters standard, optional legs
- "Cool-to-the-touch" front s/s deck
- Flue located on back of unit for ample ventilation
- Easy to remove full width crumb tray
- LP conversion Kit Included
  - CSA
  - cCSAus
  - CSA Sanitation