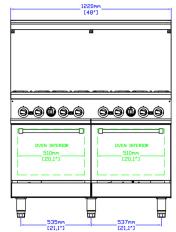

### **TECHNICAL DRAWING**

MODEL: SR-R48-NG

MFR MODEL:

Front View

Side View

Top View

#### **DIMENSIONS**

| Exterior Dimensions  | 48"L x 32"D x 59"H |
|----------------------|--------------------|
| Packaging Dimensions | 52"L x 37"D x 44"H |
| Unit Weight          | 535 lb.            |
| Shipping Weight      | 623 lb.            |