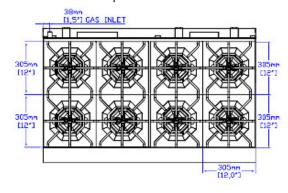

### **TECHNICAL DRAWING**

MODEL: SR-R48-NG

MFR MODEL:

Front View

Side View

Top View