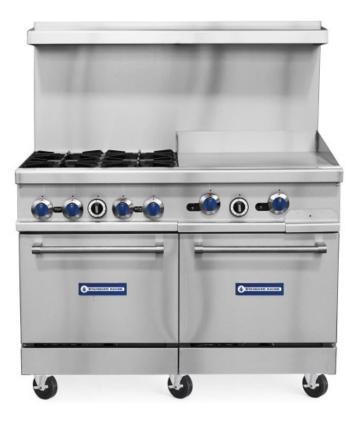

# SR-R48-24MG-NG 48" Natural Gas Commercial Range with 4 Burners, 24" Griddle Top, 2 Ovens

**Datasheet** 

# **FEATURES**

- 30,000 BTU per top burner
- 12" x 12" cast iron grates with aeration bowl
- Standing pilot light for individual burners
- 33,000 BTU each static oven
- Oven interior side guides&bottom porcelain coated
- Oven thermostat adjusts from 200°F 500°F
- Manual gas controls
- Stainless steel front, back riser, and lift off shelf
- Casters standard, optional legs
- "Cool-to-the-touch" front s/s deck
- Flue located on back of unit for ample ventilation
- Easy to remove full width crumb tray
- LP conversion kit Included
  - CSA
  - cCSAus
  - CSA Sanitation

#### COOKING

| Numbers of Burners    | 4             |
|-----------------------|---------------|
| Burner BTU            | 30,000        |
| Griddle Plate Size    | 24"           |
| Numbers of Ovens      | 2             |
| Numbers of Oven Racks | 2             |
| Oven BTU              | 33,000        |
| Oven Style            | Standard Oven |
| Max. Oven Temperature | 500°F         |
| Total BTU             | 246,000       |
| Control Type          | Maunal        |
| Gas Inlet Size        | 3/4"          |
| Power Type            | Natural Gas   |