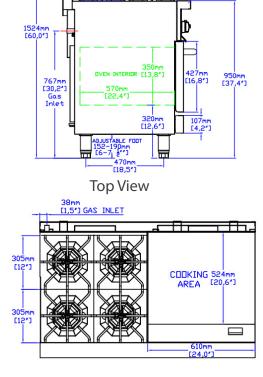

Datasheet

Project:

Model #:

**TECHNICAL DRAWING** 

MODEL: SR-R48-24MG-NG

MFR MODEL:

Quantity:

cÔ () cÔ

510mm

537mm

Π

Side View 771mm [30,3\*]

Approval:

For Commercial Use Only

**Front View** 1220mr [48\*]

**\_\_\_** 

510mm

535mm [21,1\*]

254mm [10,0\*]

57mm [2,2\*]

305mr [12\*]

521mm [20.5\*]

305mm [12\*]

\_84mm [3,3\*]

### DIMENSIONS

| Exterior Dimensions  | 48"L x 32"D x 59"H |  |
|----------------------|--------------------|--|
| Packaging Dimensions | 52″L x 37″D x 47″H |  |
| Unit Weight          | 479 lb.            |  |
| Shipping Weight      | 702 lb.            |  |