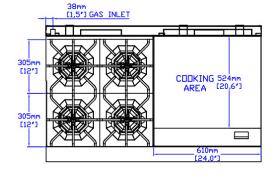

### **TECHNICAL DRAWING**

MFR MODEL:

MODEL: SR-R48-24MG-LP

Front View

Side View

Top View