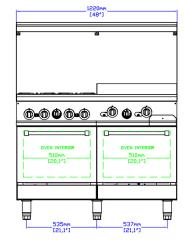

#### **DIMENSIONS**

| Exterior Dimensions  | 48"L x 32"D x 59"H |
|----------------------|--------------------|
| Packaging Dimensions | 52"L x 37"D x 47"H |
| Unit Weight          | 479 lb.            |
| Shipping Weight      | 702 lb.            |

### **TECHNICAL DRAWING**

MFR MODEL:

MODEL: SR-R48-24MG-LP

Front View

Side View

Top View