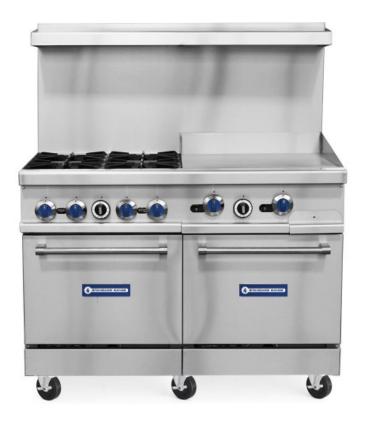

### SR-R48-24MG-LP 48" Liquid Propane Commercial Range with 4 Burners, 24" Griddle Top, 2 Ovens

#### **FEATURES**

- 30,000 BTU per top burner
- 12" x 12" cast iron grates with aeration bowl
- Standing pilot light for individual burners
- 33,000 BTU each static oven
- Oven interior side guides&bottom porcelain coated
- Oven thermostat adjusts from 200°F 500°F
- Manual gas controls
- Stainless steel front, back riser, and lift off shelf
- Casters standard, optional legs
- "Cool-to-the-touch" front s/s deck
- Flue located on back of unit for ample ventilation
- Easy to remove full width crumb tray
- · Natural gas conversion kit Included
  - CSA
  - cCSAus
  - CSA Sanitation

#### **COOKING**

| Numbers of Burners    | 4              |
|-----------------------|----------------|
| Burner BTU            | 30,000         |
| Griddle Plate Size    | 24"            |
| Numbers of Ovens      | 2              |
| Numbers of Oven Racks | 2              |
| Oven BTU              | 33,000         |
| Oven Style            | Standard Oven  |
| Max. Oven Temperature | 500°F          |
| Total BTU             | 246,000        |
| Control Type          | Maunal         |
| Gas Inlet Size        | 3/4"           |
| Power Type            | Liquid Propane |