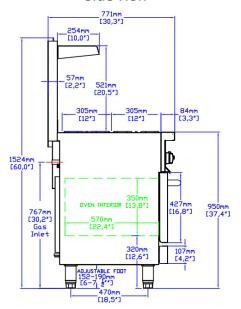

#### **DIMENSIONS**

| Exterior Dimensions  | 48"L x 32"D x 59"H |
|----------------------|--------------------|
| Packaging Dimensions | 52"L x 37"D x 47"H |
| Unit Weight          | 479 lb.            |
| Shipping Weight      | 702 lb.            |

### **TECHNICAL DRAWING**

MFR MODEL:

MODEL: SR-R48-24MG-LP

Front View

Side View

Top View