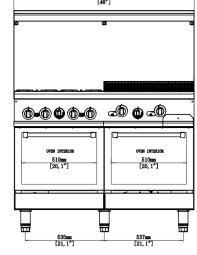

#### **DIMENSIONS**

| Exterior Dimensions  | 48″L x 30.3″D x 60″H     |
|----------------------|--------------------------|
| Packaging Dimensions | 51.2″L x 36.6″D x 46.5″H |
| Unit Weight          | 538 lb.                  |
| Shipping Weight      | 662lb.                   |

# **DIAGRAM**

MODEL: SR-R48-24CB-NG

MFR MODEL: