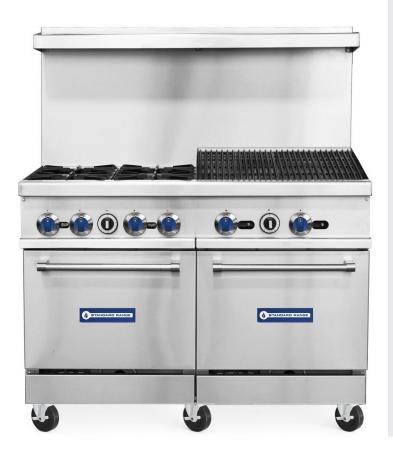

# 48" Natural Gas Commercial Range with 4 Burners, 24" Char-Broiler, 2 Ovens - 256,000 BTU

### **FEATURES**

- 48" Range with 4 burners
- · LP conversion kit included
- Powerful 256,000 BTU, 2 full size Oven
- 30,000 BTU per top burner, 33,000 BTU each static oven
- 12" x 12"cast iron grates with aeration bowl
- Standing pilot light for individual burners
- 24" right char-broiler
- Oven interior side guides & bottom porcelain coated
- Oven thermostat adjusts from 200°F 500°F
- Manual controls with metal knobs
- Stainless steel front, back riser, and lift off shelf
- "Cool-to-the-touch" front s/s deck
- Flue located on back of unit for ample ventilation
- Easy to remove full width crumb tray
- Range is fully serviceable from the front
- Casters standard, optional legs
- CSA
- cCSAus
- CSA Sanitation

#### **COOKING**

| Numbers of Top Burners      | 4             |
|-----------------------------|---------------|
| Burner BTU                  | 30,000        |
| Numbers of U-shaped Burners | 2             |
| U-shaped Burner BTU         | 35,000        |
| Charbroiler size            | 24"           |
| Numbers of Ovens            | 2             |
| Numbers of Oven Racks       | 2             |
| Oven BTU                    | 33,000        |
| Oven Style                  | Standard Oven |
| Max. Oven Temperature       | 500°F         |
| Total BTU                   | 256,000       |
| Control Type                | Maunal        |
| Gas Inlet Size              | 3/4"          |