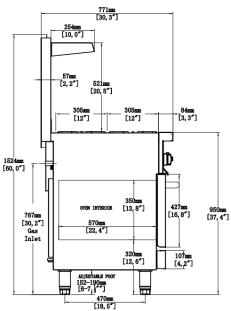

#### **DIMENSIONS**

| Exterior Dimensions  | 48″L x 30.3″D x 60″H     |
|----------------------|--------------------------|
| Packaging Dimensions | 51.2″L x 36.6″D x 46.5″H |
| Unit Weight          | 538 lb.                  |
| Shipping Weight      | 662lb.                   |

#### **COOKING**

| Numbers of Top Burners      | 4             |
|-----------------------------|---------------|
| Burner BTU                  | 30,000        |
| Numbers of U-shaped Burners | 2             |
| U-shaped Burner BTU         | 35,000        |
| Charbroiler size            | 24"           |
| Numbers of Ovens            | 2             |
| Numbers of Oven Racks       | 2             |
| Oven BTU                    | 33,000        |
| Oven Style                  | Standard Oven |
| Max. Oven Temperature       | 500°F         |
| Total BTU                   | 256,000       |
| Control Type                | Maunal        |
| Gas Inlet Size              | 3/4"          |

# **DIAGRAM**

MODEL: SR-R48-24CB-NG

MFR MODEL: