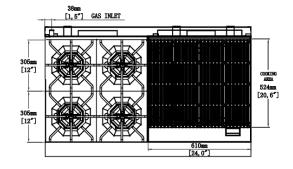

#### **COOKING**

| Numbers of Top Burners      | 4             |
|-----------------------------|---------------|
| Burner BTU                  | 30,000        |
| Numbers of U-shaped Burners | 2             |
| U-shaped Burner BTU         | 35,000        |
| Charbroiler size            | 24"           |
| Numbers of Ovens            | 2             |
| Numbers of Oven Racks       | 2             |
| Oven BTU                    | 33,000        |
| Oven Style                  | Standard Oven |
| Max. Oven Temperature       | 500°F         |
| Total BTU                   | 256,000       |
| Control Type                | Maunal        |
| Gas Inlet Size              | 3/4"          |

# **DIAGRAM**

MODEL: SR-R48-24CB-NG

MFR MODEL: