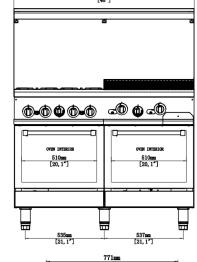

### **DIAGRAM**

MODEL: SR-R48-24CB-LP

MFR MODEL:

#### **DIMENSIONS**

| Exterior Dimensions  | 48"L x 30.3"D x 60"H     |
|----------------------|--------------------------|
| Packaging Dimensions | 51.2″L x 36.6″D x 46.5″H |
| Unit Weight          | 538 lb.                  |
| Shipping Weight      | 662lb.                   |