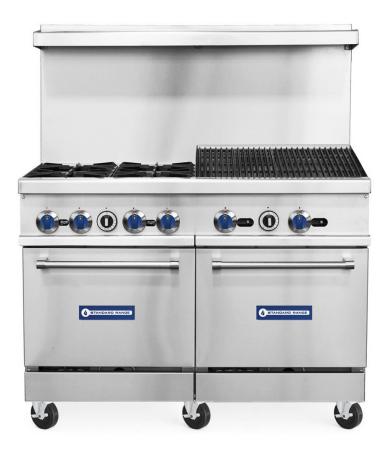

# 48" Liquid Propane Commercial Range with 4 Burners, 24" Char-Broiler, 2 Ovens - 256,000 BTU

### **FEATURES**

- 48" Range with 4 burners
- Natural gas conversion kit included
- Powerful 256,000 BTU, 2 full size Oven
- 30,000 BTU per top burner, 33,000 BTU each static oven
- 12" x 12"cast iron grates with aeration bowl
- Standing pilot light for individual burners
- 24" right char-broiler
- Oven interior side guides & bottom porcelain coated
- Oven thermostat adjusts from 200°F 500°F
- Manual controls with metal knobs
- Stainless steel front, back riser, and lift off shelf
- "Cool-to-the-touch" front s/s deck
- Flue located on back of unit for ample ventilation
- Easy to remove full width crumb tray
- Range is fully serviceable from the front
- Casters standard, optional legs
- CSA
- cCSAus
- CSA Sanitation