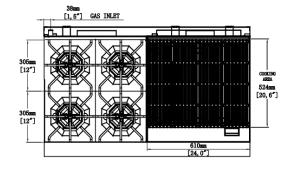

#### **COOKING**

| Numbers of Top Burners      | 4             |
|-----------------------------|---------------|
| Burner BTU                  | 30,000        |
| Numbers of U-shaped Burners | 2             |
| U-shaped Burner BTU         | 35,000        |
| Charbroiler size            | 24"           |
| Numbers of Ovens            | 2             |
| Numbers of Oven Racks       | 2             |
| Oven BTU                    | 33,000        |
| Oven Style                  | Standard Oven |
| Max. Oven Temperature       | 500°F         |
| Total BTU                   | 256,000       |
| Control Type                | Maunal        |
| Gas Inlet Size              | 3/4"          |

### **DIAGRAM**

MODEL: SR-R48-24CB-LP

MFR MODEL: