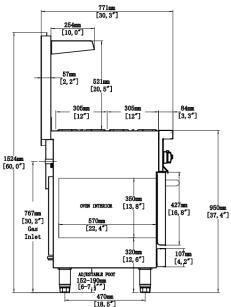

#### **DIMENSIONS**

| Exterior Dimensions  | 48"L x 30.3"D x 60"H     |
|----------------------|--------------------------|
| Packaging Dimensions | 51.2″L x 36.6″D x 46.5″H |
| Unit Weight          | 538 lb.                  |
| Shipping Weight      | 662lb.                   |

#### **COOKING**

| Numbers of Top Burners      | 4             |
|-----------------------------|---------------|
| Burner BTU                  | 30,000        |
| Numbers of U-shaped Burners | 2             |
| U-shaped Burner BTU         | 35,000        |
| Charbroiler size            | 24"           |
| Numbers of Ovens            | 2             |
| Numbers of Oven Racks       | 2             |
| Oven BTU                    | 33,000        |
| Oven Style                  | Standard Oven |
| Max. Oven Temperature       | 500°F         |
| Total BTU                   | 256,000       |
| Control Type                | Maunal        |
| Gas Inlet Size              | 3/4"          |

### **DIAGRAM**

MODEL: SR-R48-24CB-LP

MFR MODEL: