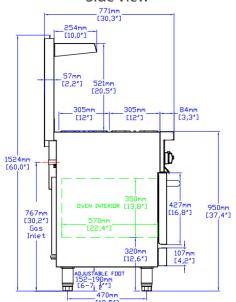

#### **DIMENSIONS**

| Exterior Dimensions  | 36″L x 32″D x 59″H |
|----------------------|--------------------|
| Packaging Dimensions | 39"L x 37"D x 44"H |
| Unit Weight          | 364 lb.            |
| Shipping Weight      | 468 lb.            |

### **TECHNICAL DRAWING**

MODEL: SR-R36-NG

MFR MODEL:

Front View

Side View

Top View