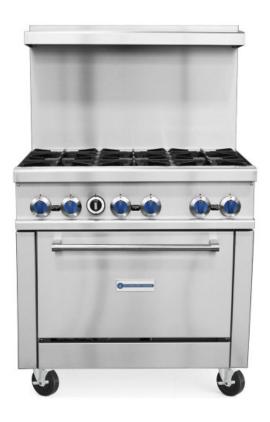

### SR-R36-NG 36" Natural Gas Commercial Range with 6 Burners, 1 Oven

### **FEATURES**

- 30,000 BTU per top burner
- 12" x 12" cast iron grates with aeration bowl
- Standing pilot light for individual burners
- 33,000 BTU static oven
- Oven interior side guides&bottom porcelain coated
- Oven thermostat adjusts from 200°F 500°F
- Manual gas controls
- Stainless steel front, back riser, and lift off shelf
- Casters standard, optional legs
- "Cool-to-the-touch" front s/s deck
- Flue located on back of unit for ample ventilation
- Easy to remove full width crumb tray
- LP conversion kit included
  - CSA
  - cCSAus
  - CSA Sanitation