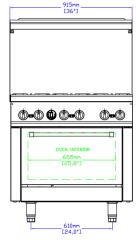

#### **DIMENSIONS**

| Exterior Dimensions  | 36″L x 32″D x 59″H |
|----------------------|--------------------|
| Packaging Dimensions | 39"L x 37"D x 44"H |
| Unit Weight          | 364 lb.            |
| Shipping Weight      | 468 lb.            |

### **TECHNICAL DRAWING**

MODEL: SR-R36-NG

MFR MODEL:

Front View

Side View

Top View