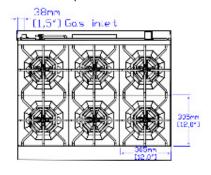

### **TECHNICAL DRAWING**

MODEL: SR-R36-NG

MFR MODEL:

Front View

Side View

Top View