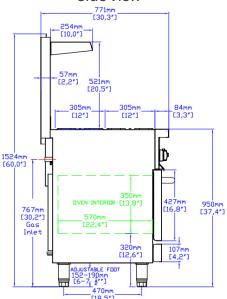

## **TECHNICAL DRAWING**

MODEL: SR-R36-LP

MFR MODEL:

Front View

#### Side View

#### **DIMENSIONS**

| Exterior Dimensions  | 36″L x 32″D x 59″H |
|----------------------|--------------------|
| Packaging Dimensions | 39"L x 37"D x 44"H |
| Unit Weight          | 364 lb.            |
| Shipping Weight      | 468 lb.            |