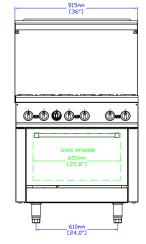

## **TECHNICAL DRAWING**

MODEL: SR-R36-LP

MFR MODEL:

Front View

#### Top View