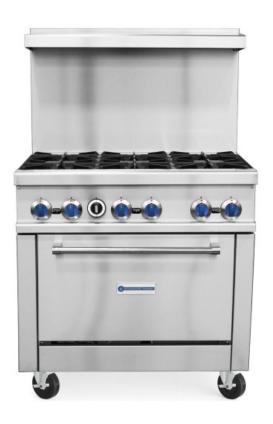

# SR-R36-LP 36" Liquid Propane Commercial Range with 6 Burners, 1 Oven

#### **FEATURES**

- 30,000 BTU per top burner
- 12" x 12" cast iron grates with aeration bowl
- Standing pilot light for individual burners
- 33,000 BTU static oven
- Oven interior side guides&bottom porcelain coated
- Oven thermostat adjusts from 200°F 500°F
- Manual gas controls
- Stainless steel front, back riser, and lift off shelf
- Casters standard, optional legs
- "Cool-to-the-touch" front s/s deck
- Flue located on back of unit for ample ventilation
- Easy to remove full width crumb tray
- · Natural gas conversion kit included
  - CSA
  - cCSAus
  - CSA Sanitation