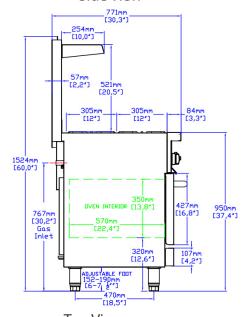

#### **DIMENSIONS**

| Exterior Dimensions  | 36"L x 32"D x 59"H |
|----------------------|--------------------|
| Packaging Dimensions | 40"L x 37"D x 47"H |
| Unit Weight          | 442 lb.            |
| Shipping Weight      | 551 lb.            |

## **TECHNICAL DRAWING**

MODEL: SR-R36-36MG-LP

MFR MODEL:

Front View

Side View

Top View