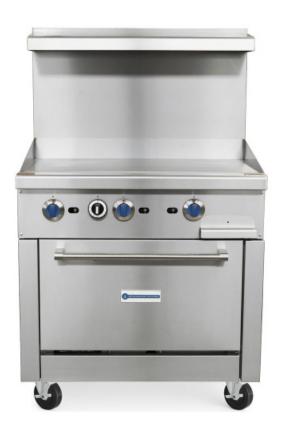

### SR-R36-36MG-LP 36" liquid Propane Commercial Range with 36" Griddle Top, 1 Oven

### **FEATURES**

- 30,000 BTU per U-shaped burner
- 12" x 12" cast iron grates with aeration bowl
- Standing pilot light for individual burners
- 33,000 BTU static oven
- Oven interior side guides&bottom porcelain coated
- Oven thermostat adjusts from 200°F 500°F
- Manual gas controls
- Stainless steel front, back riser, and lift off shelf
- Casters standard, optional legs
- "Cool-to-the-touch" front s/s deck
- Flue located on back of unit for ample ventilation
- Easy to remove full width crumb tray
- Natural conversion kit included
  - CSA
  - cCSAus
  - CSA Sanitation