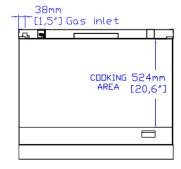

#### **COOKING**

| Numbers of Burners    | 3              |
|-----------------------|----------------|
| Burner BTU            | 30,000         |
| Griddle Plate Size    | 36"            |
| Numbers of Ovens      | 1              |
| Numbers of Oven Racks | 1              |
| Oven BTU              | 33,000         |
| Oven Style            | Standard Oven  |
| Max. Oven Temperature | 500°F          |
| Total BTU             | 123,000        |
| Control Type          | Maunal         |
| Gas Inlet Size        | 3/4"           |
| Power Type            | Liquid Propane |

## **TECHNICAL DRAWING**

MODEL: SR-R36-36MG-LP

MFR MODEL:

Front View

Side View

Top View