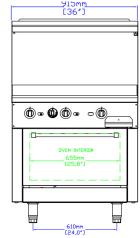

#### **DIMENSIONS**

| Exterior Dimensions  | 36"L x 32"D x 59"H |
|----------------------|--------------------|
| Packaging Dimensions | 40"L x 37"D x 47"H |
| Unit Weight          | 442 lb.            |
| Shipping Weight      | 551 lb.            |

## **TECHNICAL DRAWING**

MODEL: SR-R36-36MG-LP

MFR MODEL:

Front View

Side View

Top View