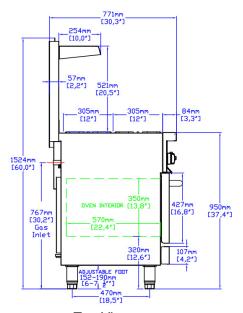

### **TECHNICAL DRAWING**

MODEL: SR-R36-24MG-LP

MFR MODEL:

Front View

Side View

#### **DIMENSIONS**

| Exterior Dimensions  | 36"L x 32"D x 59"H |
|----------------------|--------------------|
| Packaging Dimensions | 40"L x 37"D x 47"H |
| Unit Weight          | 418 lb.            |
| Shipping Weight      | 527 lb.            |