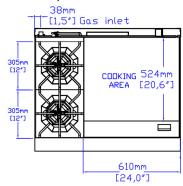

### **TECHNICAL DRAWING**

MODEL: SR-R36-24MG-LP

MFR MODEL:

Front View

Side View

# **Top View**