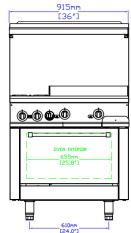

### **TECHNICAL DRAWING**

MODEL: SR-R36-24MG-LP

MFR MODEL:

Front View

Side View

#### **DIMENSIONS**

| Exterior Dimensions  | 36"L x 32"D x 59"H |
|----------------------|--------------------|
| Packaging Dimensions | 40"L x 37"D x 47"H |
| Unit Weight          | 418 lb.            |
| Shipping Weight      | 527 lb.            |