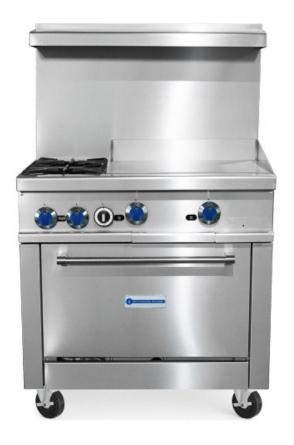

### SR-R36-24MG-LP 36" Liquid Propane Commercial Range with 2 Burners, 24" Griddle Top, 1 Oven

### **FEATURES**

- 30,000 BTU per top burner
- 12" x 12" cast iron grates with aeration bowl
- Standing pilot light for individual burners
- 33,000 BTU static oven
- Oven interior side guides&bottom porcelain coated
- Oven thermostat adjusts from 200°F 500°F
- Manual gas controls
- Stainless steel front, back riser, and lift off shelf
- Casters standard, optional legs
- "Cool-to-the-touch" front s/s deck
- Flue located on back of unit for ample ventilation
- Easy to remove full width crumb tray
- Natural Gas conversion kit included
  - CSA
- cCSAus
- CSA Sanitation