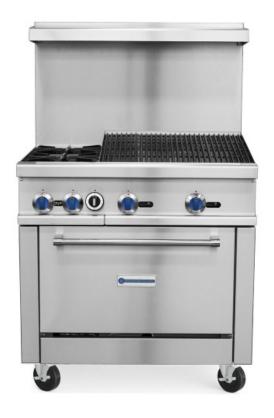

## SR-R36-24CB-NG 36" Natural Gas Commercial Range with Char-Broiler Top, 2 Burners, 1 Oven

#### **FEATURES**

- 35,000 BTU per U-shaped burner
- 30,000 BTU per top burner
- 12" x 12" cast iron grates with aeration bowl
- Standing pilot light for individual burners
- 33,000 BTU static oven
- Oven interior side guides&bottom porcelain coated
- Oven thermostat adjusts from 200°F 500°F
- Manual gas controls
- Stainless steel front, back riser, and lift off shelf
- Casters standard, optional legs
- "Cool-to-the-touch" front s/s deck
- Flue located on back of unit for ample ventilation
- LP conversion Kit Included
  - CSA
  - cCSAus
  - CSA Sanitation

#### **COOKING**

| Numbers of Top Burners      | 2             |
|-----------------------------|---------------|
| Burner BTU                  | 30,000        |
| Numbers of U-shaped Burners | 2             |
| U-shaped Burner BTU         | 35,000        |
| Charbroiler size            | 24"           |
| Numbers of Ovens            | 1             |
| Numbers of Oven Racks       | 1             |
| Oven BTU                    | 33,000        |
| Oven Style                  | Standard Oven |
| Max. Oven Temperature       | 500°F         |
| Total BTU                   | 163,000       |
| Control Type                | Maunal        |
| Gas Inlet Size              | 3/4"          |
| Power Type                  | Natural Gas   |