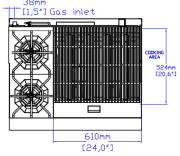

## **TECHNICAL DRAWING**

MODEL: SR-R36-24CB-NG MFR MODEL:

Front View

Side View

## Top View