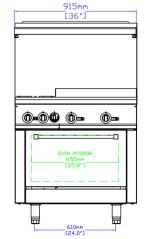

## **TECHNICAL DRAWING**

MODEL: SR-R36-24CB-NG MFR MODEL:

Front View

Side View

## Top View

#### **DIMENSIONS**

| Exterior Dimensions  | 36"L x 32"D x 59"H |
|----------------------|--------------------|
| Packaging Dimensions | 40"L x 37"D x 47"H |
| Unit Weight          | 418 lb.            |
| Shipping Weight      | 487 lb.            |