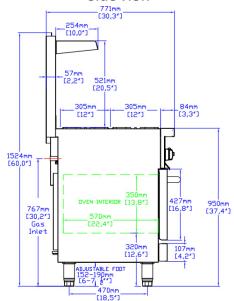

## **TECHNICAL DRAWING**

MODEL: SR-R36-24CB-NG MFR MODEL:

Front View

Side View

#### **DIMENSIONS**

| Exterior Dimensions  | 36"L x 32"D x 59"H |
|----------------------|--------------------|
| Packaging Dimensions | 40"L x 37"D x 47"H |
| Unit Weight          | 418 lb.            |
| Shipping Weight      | 487 lb.            |