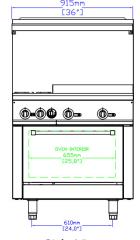

### **TECHNICAL DRAWING**

MODEL: SR-R36-24CB-LP

MFR MODEL:

Front View

Side View

Top View

#### **DIMENSIONS**

| Exterior Dimensions  | 36"L x 32"D x 59"H |
|----------------------|--------------------|
| Packaging Dimensions | 40"L x 37"D x 47"H |
| Unit Weight          | 418 lb.            |
| Shipping Weight      | 487 lb.            |