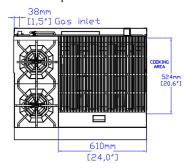

#### **COOKING**

| Numbers of Top Burners      | 2              |
|-----------------------------|----------------|
| Burner BTU                  | 30,000         |
| Numbers of U-shaped Burners | 2              |
| U-shaped Burner BTU         | 35,000         |
| Charbroiler size            | 24"            |
| Numbers of Ovens            | 1              |
| Numbers of Oven Racks       | 1              |
| Oven BTU                    | 33,000         |
| Oven Style                  | Standard Oven  |
| Max. Oven Temperature       | 500°F          |
| Total BTU                   | 163,000        |
| Control Type                | Maunal         |
| Gas Inlet Size              | 3/4"           |
| Power Type                  | Liquid Propane |

### **TECHNICAL DRAWING**

MODEL: SR-R36-24CB-LP

MFR MODEL:

Front View

Side View

Top View