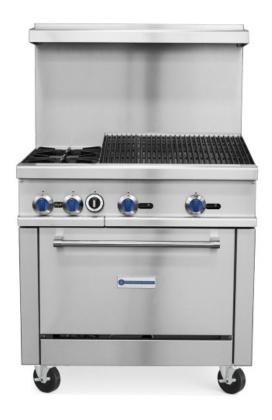

### SR-R36-24CB-LP 36" Liquid Propane Commercial Range with Char-Broiler Top, 2 Burners, 1 Oven

### **FEATURES**

- 35,000 BTU per U-shaped burner
- 30,000 BTU per top burner
- 12" x 12" cast iron grates with aeration bowl
- Standing pilot light for individual burners
- 33,000 BTU static oven
- Oven interior side guides&bottom porcelain coated
- Oven thermostat adjusts from 200°F 500°F
- Manual gas controls
- Stainless steel front, back riser, and lift off shelf
- · Casters standard, optional legs
- "Cool-to-the-touch" front s/s deck
- Flue located on back of unit for ample ventilation
- Natural Gas conversion Kit Included
  - CSA
  - cCSAus
  - CSA Sanitation

#### **COOKING**

| Numbers of Top Burners      | 2              |
|-----------------------------|----------------|
| Burner BTU                  | 30,000         |
| Numbers of U-shaped Burners | 2              |
| U-shaped Burner BTU         | 35,000         |
| Charbroiler size            | 24"            |
| Numbers of Ovens            | 1              |
| Numbers of Oven Racks       | 1              |
| Oven BTU                    | 33,000         |
| Oven Style                  | Standard Oven  |
| Max. Oven Temperature       | 500°F          |
| Total BTU                   | 163,000        |
| Control Type                | Maunal         |
| Gas Inlet Size              | 3/4"           |
| Power Type                  | Liquid Propane |