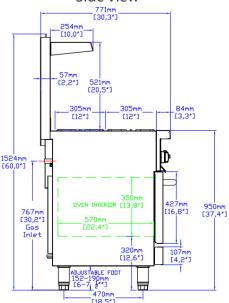

#### **DIMENSIONS**

| Exterior Dimensions  | 36"L x 32"D x 59"H |
|----------------------|--------------------|
| Packaging Dimensions | 40"L x 37"D x 47"H |
| Unit Weight          | 418 lb.            |
| Shipping Weight      | 487 lb.            |

### **TECHNICAL DRAWING**

MODEL: SR-R36-24CB-LP

MFR MODEL:

Front View

Side View

Top View