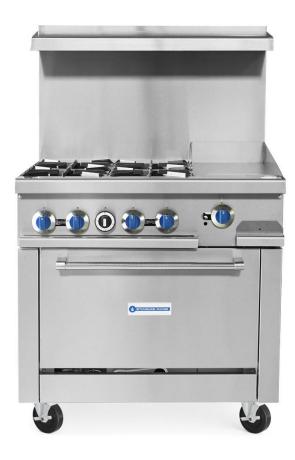

### SR-R36-12MG-NG 36" Natural Gas Commercial Range with 4 Burners, 12" Griddle Top, 1 Oven - 153,000 BTU

Datasheet

## FEATURES

- 36" Range with 4 burners
- LP conversion kit included
- Powerful 153,000 BTU, 1 full size Oven
- 30,000 BTU per top burner, 33,000 BTU each static oven
- 12" x 12"cast iron grates with aeration bowl
- Standing pilot light for individual burners
- 12" griddle top
- Oven interior side guides & bottom porcelain coated
- Oven thermostat adjusts from 200°F 500°F
- Manual controls with metal knobs
- Stainless steel front, back riser, and lift off shelf
- "Cool-to-the-touch" front s/s deck
- Flue located on back of unit for ample ventilation
- Easy to remove full width crumb tray
- Range is fully serviceable from the front
- Casters standard, optional legs
- CSAcCSAus