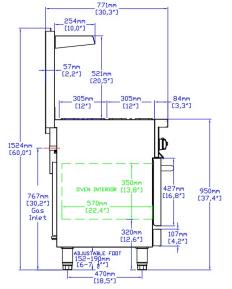

#### DIMENSIONS

| Exterior Dimensions  | 36"L x 32"D x 60"H |
|----------------------|--------------------|
| Packaging Dimensions | 40″L x 37″D x 47″H |
| Unit Weight          | 397 lb.            |
| Shipping Weight      | 505 lb.            |

**Datasheet** 

DIAGRAM

MFR MODEL:

MODEL: SR-R36-12MG-NG