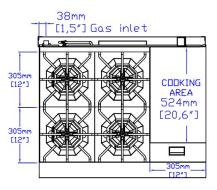

#### COOKING

| Numbers of Top Burners | 4             |
|------------------------|---------------|
| Burner BTU             | 30,000        |
| Griddle Plate Size     | 12"           |
| Numbers of Ovens       | 1             |
| Numbers of Oven Racks  | 1             |
| Oven BTU               | 33,000        |
| Oven Style             | Standard Oven |
| Max. Oven Temperature  | 500°F         |
| Total BTU              | 153,000       |
| Control Type           | Maunal        |
| Gas Inlet Size         | 3/4″          |
| Power Type             | Natural Gas   |