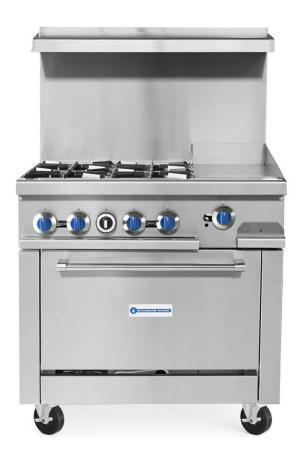

## SR-R36-12MG-LP 36" Liquid Propane Commercial Range with 4 Burners, 12" Griddle Top, 1 Oven - 153,000 BTU

### **FEATURES**

- 36" Range with 4 burners
- Natural gas conversion kit included
- Powerful 153,000 BTU, 1 full size Oven
- 30,000 BTU per top burner, 33,000 BTU each static oven
- 12" x 12"cast iron grates with aeration bowl
- Standing pilot light for individual burners
- 12" griddle top
- Oven interior side guides & bottom porcelain coated
- Oven thermostat adjusts from 200°F 500°F
- Manual controls with metal knobs
- Stainless steel front, back riser, and lift off shelf
- "Cool-to-the-touch" front s/s deck
- Flue located on back of unit for ample ventilation
- Easy to remove full width crumb tray
- Range is fully serviceable from the front
- Casters standard, optional legs
- CSA
- cCSAus
- CSA Sanitation

## **DIAGRAM**

MODEL: SR-R36-12MG-LP

MFR MODEL: