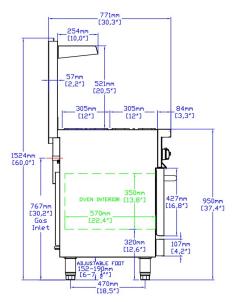

#### **DIMENSIONS**

| Exterior Dimensions  | 36″L x 32″D x 60″H |
|----------------------|--------------------|
| Packaging Dimensions | 40″L x 37″D x 47″H |
| Unit Weight          | 397 lb.            |
| Shipping Weight      | 505 lb.            |

## **DIAGRAM**

MODEL: SR-R36-12MG-LP

MFR MODEL: