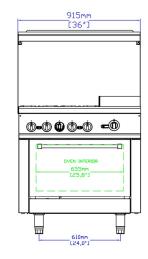

#### **DIMENSIONS**

| Exterior Dimensions  | 36″L x 32″D x 60″H |
|----------------------|--------------------|
| Packaging Dimensions | 40″L x 37″D x 47″H |
| Unit Weight          | 397 lb.            |
| Shipping Weight      | 505 lb.            |

## **DIAGRAM**

MODEL: SR-R36-12MG-LP

MFR MODEL: