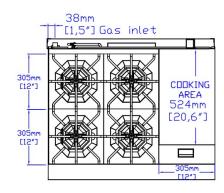

#### **COOKING**

| Numbers of Top Burners | 4              |
|------------------------|----------------|
| Burner BTU             | 30,000         |
| Griddle Plate Size     | 12"            |
| Numbers of Ovens       | 1              |
| Numbers of Oven Racks  | 1              |
| Oven BTU               | 33,000         |
| Oven Style             | Standard Oven  |
| Max. Oven Temperature  | 500°F          |
| Total BTU              | 153,000        |
| Control Type           | Maunal         |
| Gas Inlet Size         | 3/4"           |
| Power Type             | Liquid Propane |

## **DIAGRAM**

MODEL: SR-R36-12MG-LP

MFR MODEL: