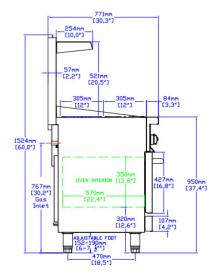

#### **DIMENSIONS**

| Exterior Dimensions  | 36″L x 32″D x 60″H |
|----------------------|--------------------|
| Packaging Dimensions | 40″L x 37″D x 47″H |
| Unit Weight          | 435 lb.            |
| Shipping Weight      | 508 lb.            |

## **DIAGRAM**

MODEL: SR-R36-12CB-NG

MFR MODEL: