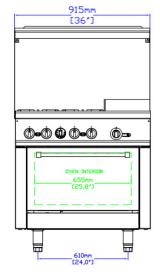

#### **DIMENSIONS**

| Exterior Dimensions  | 36″L x 32″D x 60″H |
|----------------------|--------------------|
| Packaging Dimensions | 40″L x 37″D x 47″H |
| Unit Weight          | 435 lb.            |
| Shipping Weight      | 508 lb.            |

## **DIAGRAM**

MODEL: SR-R36-12CB-NG

MFR MODEL: