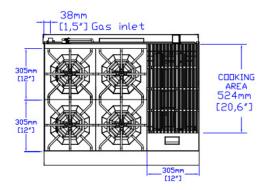

|
| Numbers of Oven Racks       | 1             |
| Oven BTU                    | 33,000        |
| Oven Style                  | Standard Oven |
| Max. Oven Temperature       | 500°F         |
| Total BTU                   | 188,000       |
| Control Type                | Maunal        |
| Gas Inlet Size              | 3/4"          |
| Power Type                  | Natural Gas   |

### **CONSTRUCTION**

| Exterior Material       | Stainless Steel                   |
|-------------------------|-----------------------------------|
| Frame Structure         | Welded                            |
| Mobility Wheels/Casters | (4) Qty: 2 with brakes, 2 without |
| Pull Out Tray           | Yes                               |

## **DIAGRAM**

MODEL: SR-R36-12CB-NG

MFR MODEL: