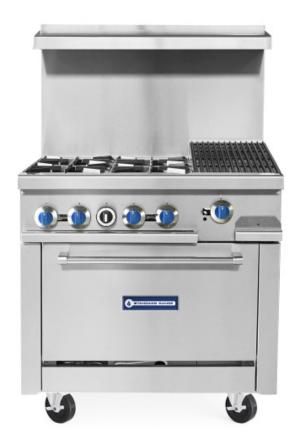

### 36" Natural Gas Commercial Range with 12" Char-Broiler Top, 4 Burners, 1 Oven - 188,000 BTU

### **FEATURES**

- 36" Range with 4 burners
- · LP conversion kit included
- Powerful 188,000 BTU, one full size Oven
- 30,000 BTU per top burner, 33,000 BTU each static oven
- 12" x 12"cast iron grates with aeration bowl
- Standing pilot light for individual burners
- 12" right char-broiler
- Oven interior side guides & bottom porcelain coated
- Oven thermostat adjusts from 200°F 500°F
- Manual controls with metal knobs
- Stainless steel front, back riser, and lift off shelf
- "Cool-to-the-touch" front s/s deck
- Flue located on back of unit for ample ventilation
- Easy to remove full width crumb tray
- Range is fully serviceable from the front
- Casters standard, optional legs
- CSA
- cCSAus
- CSA Sanitation