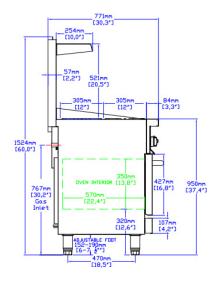

#### **DIMENSIONS**

| Exterior Dimensions  | 36"L x 32"D x 60"H |
|----------------------|--------------------|
| Packaging Dimensions | 40″L x 37″D x 47″H |
| Unit Weight          | 435 lb.            |
| Shipping Weight      | 508 lb.            |

### **COOKING**

| Numbers of Top Burners      | 4              |
|-----------------------------|----------------|
| Burner BTU                  | 30,000         |
| Numbers of U-shaped Burners | 2              |
| U-shaped Burner BTU         | 35,000         |
| Charbroiler size            | 12"            |
| Numbers of Ovens            | 1              |
| Numbers of Oven Racks       | 1              |
| Oven BTU                    | 33,000         |
| Oven Style                  | Standard Oven  |
| Max. Oven Temperature       | 500°F          |
| Total BTU                   | 188,000        |
| Control Type                | Maunal         |
| Gas Inlet Size              | 3/4"           |
| Power Type                  | Liquid Propane |

## **DIAGRAM**

MODEL: SR-R36-12CB-LP

MFR MODEL: