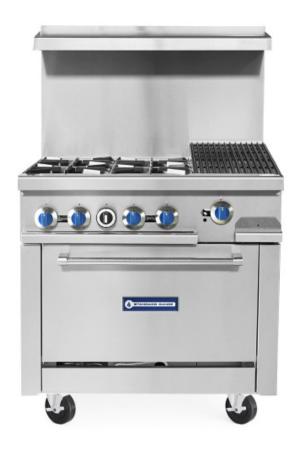

## 36" Liquid Propane Commercial Range with 12" Char-Broiler Top, 4 Burners, 1 Oven - 188,000 BTU

### **FEATURES**

- 36" Range with 4 burners
- Natural gas conversion kit included
- Powerful 188,000 BTU, one full size Oven
- 30,000 BTU per top burner, 33,000 BTU each static oven
- 12" x 12"cast iron grates with aeration bowl
- · Standing pilot light for individual burners
- 12" right char-broiler
- Oven interior side guides & bottom porcelain coated
- Oven thermostat adjusts from 200°F 500°F
- Manual controls with metal knobs
- Stainless steel front, back riser, and lift off shelf
- "Cool-to-the-touch" front s/s deck
- Flue located on back of unit for ample ventilation
- Easy to remove full width crumb tray
- Range is fully serviceable from the front
- Casters standard, optional legs
- CSA
- cCSAus
- CSA Sanitation