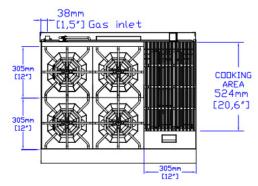

### **COOKING**

| Numbers of Top Burners      | 4              |
|-----------------------------|----------------|
| Burner BTU                  | 30,000         |
| Numbers of U-shaped Burners | 2              |
| U-shaped Burner BTU         | 35,000         |
| Charbroiler size            | 12"            |
| Numbers of Ovens            | 1              |
| Numbers of Oven Racks       | 1              |
| Oven BTU                    | 33,000         |
| Oven Style                  | Standard Oven  |
| Max. Oven Temperature       | 500°F          |
| Total BTU                   | 188,000        |
| Control Type                | Maunal         |
| Gas Inlet Size              | 3/4"           |
| Power Type                  | Liquid Propane |