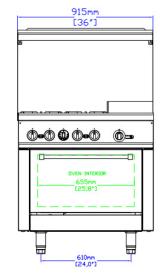

#### **DIMENSIONS**

| Exterior Dimensions  | 36"L x 32"D x 60"H |
|----------------------|--------------------|
| Packaging Dimensions | 40″L x 37″D x 47″H |
| Unit Weight          | 435 lb.            |
| Shipping Weight      | 508 lb.            |

## **DIAGRAM**

MODEL: SR-R36-12CB-LP

MFR MODEL: