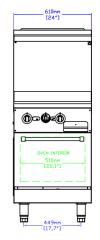

## **TECHNICAL DRAWING**

MODEL: SR-R24-24MG-NG

MFR MODEL:

Front View

Side View

#### **DIMENSIONS**

| Exterior Dimensions  | 24"L x 32"D x 59"H |
|----------------------|--------------------|
| Packaging Dimensions | 28"L x 37"D x 47"H |
| Unit Weight          | 340 lb.            |
| Shipping Weight      | 428 lb.            |