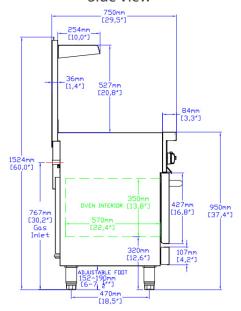

## **TECHNICAL DRAWING**

MODEL: SR-R24-24MG-NG

MFR MODEL:

Front View

Side View

#### **DIMENSIONS**

| Exterior Dimensions  | 24"L x 32"D x 59"H |
|----------------------|--------------------|
| Packaging Dimensions | 28"L x 37"D x 47"H |
| Unit Weight          | 340 lb.            |
| Shipping Weight      | 428 lb.            |