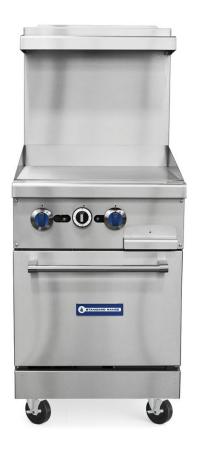

## SR-R24-24MG-NG 24" Natural Gas Commercial Range with 24" Griddle Top, 1 Oven

### **FEATURES**

- 30,000 BTU per U-shaped burner
- 12" x 12" cast iron grates with aeration bowl
- Standing pilot light for individual burners
- 33,000 BTU static oven
- Oven interior side guides&bottom porcelain coated
- Oven thermostat adjusts from 200°F 500°F
- · Manual gas controls
- Stainless steel front, back riser, and lift off shelf
- Casters standard, optional legs
- "Cool-to-the-touch" front s/s deck
- Flue located on back of unit for ample ventilation
- Easy to remove full width crumb tray
- LP conversion kit included
- CSA
- cCSAus
- CSA Sanitation