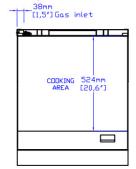

#### **COOKING**

| Numbers of Burners    | 2             |
|-----------------------|---------------|
| Burner BTU            | 30,000        |
| Griddle Plate Size    | 24"           |
| Numbers of Ovens      | 1             |
| Numbers of Oven Racks | 1             |
| Oven BTU              | 33,000        |
| Oven Style            | Standard Oven |
| Max. Oven Temperature | 500°F         |
| Total BTU             | 93,000        |
| Control Type          | Maunal        |
| Gas Inlet Size        | 3/4"          |
| Power Type            | Natural Gas   |

## **TECHNICAL DRAWING**

MODEL: SR-R24-24MG-NG

MFR MODEL:

Front View

Side View

## **Top View**