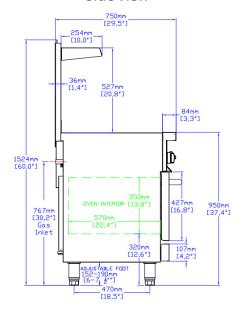

## **TECHNICAL DRAWING**

MODEL: SR-R24-24CB-LP

MFR MODEL:

Front View

Side View

#### **DIMENSIONS**

| Exterior Dimensions  | 24"L x 32"D x 59"H |
|----------------------|--------------------|
| Packaging Dimensions | 28"L x 37"D x 47"H |
| Unit Weight          | 306 lb.            |
| Shipping Weight      | 395 lb.            |