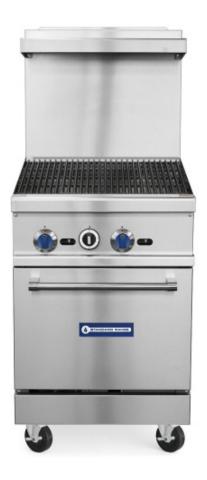

## SR-R24-24CB-LP 24" Liquid Propane Commercial Range with 24" Char-broiler Top, 1 Oven

## **FEATURES**

- 35,000 BTU per U-shaped burner
- 12" x 12" cast iron grates with aeration bowl
- Standing pilot light for individual burners
- 33,000 BTU static oven
- Oven interior side guides&bottom porcelain coated
- Oven thermostat adjusts from 200°F 500°F
- Manual gas controls
- Stainless steel front, back riser, and lift off shelf
- Casters standard, optional legs
- "Cool-to-the-touch" front s/s deck
- Flue located on back of unit for ample ventilation
- Easy to remove full width crumb tray
- Natural gas conversion kit included
  - CSA
  - cCSAus
  - CSA Sanitation