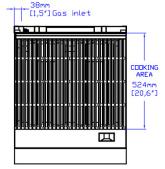

## **TECHNICAL DRAWING**

MODEL: SR-R24-24CB-LP

MFR MODEL:

Front View

Side View