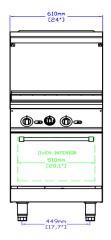

## **TECHNICAL DRAWING**

MODEL: SR-R24-24CB-LP

MFR MODEL:

Front View

Side View

#### **DIMENSIONS**

| Exterior Dimensions  | 24"L x 32"D x 59"H |
|----------------------|--------------------|
| Packaging Dimensions | 28"L x 37"D x 47"H |
| Unit Weight          | 306 lb.            |
| Shipping Weight      | 395 lb.            |