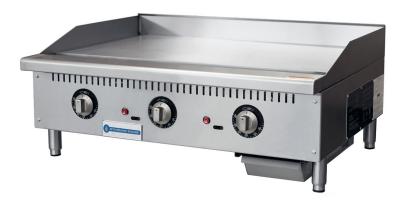

### SR-G36-T 36" Commercial Countertop 3 Burner Gas Griddle with Thermostatic Control - 90,000 BTU

#### **FEATURES**

- Thermostatic controls
- · Stainless steel front and sides
- Steel U-shape burner each 30,000 BTU/hr
- To be controlled every 12"
- 3/4" thickness polished griddle plate
- Standby S/S pilot for easy start
- Adjustable heavy duty legs
- Grease trough is standard 4" spatula width
- Stainless steel oil collector in the bottom
- Stainless steel splash guard at 3 sides
- Flame failure protection
- Nat gas with LP conversion kit
- Easy gas conversion in field
- 3/4" NPT rear gas connection
- Shipped with gas regulator
- CSA
- cCSAus
- CSA Sanitation

#### **COOKING**

| Numbers of Burners       | 3               |
|--------------------------|-----------------|
| Burner BTU               | 30,000          |
| Burner Style             | U-Shaped        |
| Total BTU                | 90,000          |
| Cooking Surface Width    | 35.6"           |
| Cooking Surface Depth    | 20.7"           |
| Cooking Surface Material | Stainless Steel |
| Griddle Plate Thickness  | 3/4″            |
| Control Type             | Thermostatic    |
| Gas Inlet Size           | 3/4″            |
| Gas Type                 | Natural Gas     |