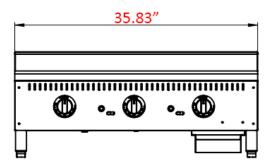

#### **DIMENSIONS**

| Exterior Dimensions  | 35.83″L x 30″D x 15.15″H |
|----------------------|--------------------------|
| Packaging Dimensions | 39.4″L x 33.5″D x 19.3″H |
| Unit Weight          | 220 lb.                  |
| Shipping Weight      | 285 lb.                  |

# **DIAGRAM**

MODEL: SR-G36-T

MFR MODEL: