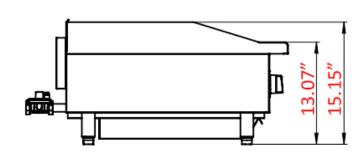

#### **DIMENSIONS**

| Exterior Dimensions  | 35.83″L x 30″D x 15.15″H |
|----------------------|--------------------------|
| Packaging Dimensions | 39.4″L x 33.5″D x 19.3″H |
| Unit Weight          | 220 lb.                  |
| Shipping Weight      | 285 lb.                  |

# **DIAGRAM**

MODEL: SR-G36-T

MFR MODEL: