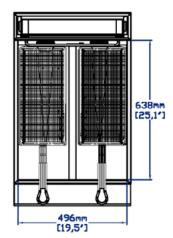

D x 45.3″H   |
|----------------------|--------------------------|
| Packaging Dimensions | 22.5″L x 36.3″D x 33.5″H |
| Unit Weight          | 192 lb.                  |
| Shipping Weight      | 225lb.                   |

DIAGRAM

MODEL: SR-F4D-NG

MFR MODEL:





#### COOKING

| Number of Tubes        | 4             |
|------------------------|---------------|
| Burner BTU             | 30,000        |
| Burner Style           | Tube          |
| Total BTU              | 120,000       |
| Oil Capacity           | 2 x 39 lb.    |
| Number of Fry Pots     | 2             |
| Number of Fry Baskets  | 2             |
| Temperature Range      | 200°F - 400°F |
| Max. Temperature Limit | 400°F         |
| Gas Inlet Size         | 1/2" / 3/4"   |
| Gas Type               | Natural Gas   |





#### CONSTRUCTION

| Exterior Material       | Stainless Steel+Galvanized |
|-------------------------|----------------------------|
| Frame Structure         | Welded                     |
| Number of Legs          | 4                          |
| Millivolt Control Valve | Yes                        |



USR Brands, Inc. Phone: 800-764-1172