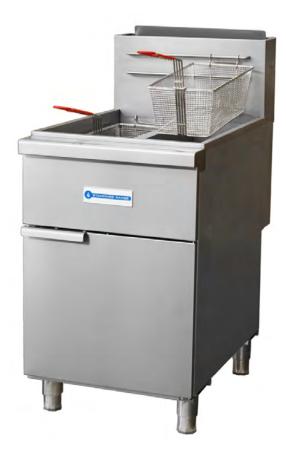

### SR-F4D-NG 78 lb. Natural Gas Stainless Steel Split Pot Floor Fryer - 120,000 BTU

## FEATURES

- 30,000 BTU / burner
- Models: 4 tube, dual tanks
- Millivolt (snap action) thermostat, 200°F 400°F
- Individual control system per tank
- Stainless steel front and door
- Sides and back are galvanized steel
- Large cold zone to trap food particles
- 1-1/4" dia full port drain valve
- 2" diameter adjustable stainless steel legs standard
- Tank is fully peened for smoother welds
- Drain pipe holder attached to inside door
- Twin nickel plated baskets
- Easy cleaning
- Casters optional
- CSA
- cCSAus
- CSA Sanitation

#### COOKING

| Number of Tubes        | 4             |
|------------------------|---------------|
| Burner BTU             | 30,000        |
| Burner Style           | Tube          |
| Total BTU              | 120,000       |
| Oil Capacity           | 2 x 39 lb.    |
| Number of Fry Pots     | 2             |
| Number of Fry Baskets  | 2             |
| Temperature Range      | 200°F - 400°F |
| Max. Temperature Limit | 400°F         |
| Gas Inlet Size         | 1/2" / 3/4"   |
| Gas Type               | Natural Gas   |

#### CONSTRUCTION

| Exterior Material       | Stainless Steel+Galvanized |
|-------------------------|----------------------------|
| Frame Structure         | Welded                     |
| Number of Legs          | 4                          |
| Millivolt Control Valve | Yes                        |