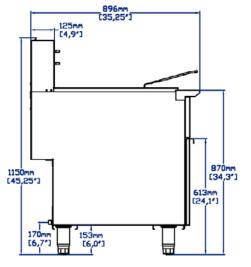

#### DIMENSIONS

| Exterior Dimensions  | 21″L x 34.4″D x 45.3″H   |
|----------------------|--------------------------|
| Packaging Dimensions | 22.5″L x 36.3″D x 33.5″H |
| Unit Weight          | 192 lb.                  |
| Shipping Weight      | 225lb.                   |

DIAGRAM

MODEL: SR-F4D-NG

MFR MODEL: