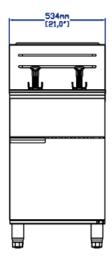

#### DIMENSIONS

| Exterior Dimensions  | 21″L x 34.4″D x 45.3″H   |
|----------------------|--------------------------|
| Packaging Dimensions | 22.5″L x 36.3″D x 33.5″H |
| Unit Weight          | 192 lb.                  |
| Shipping Weight      | 225lb.                   |

DIAGRAM

MODEL: SR-F4D-NG

MFR MODEL: