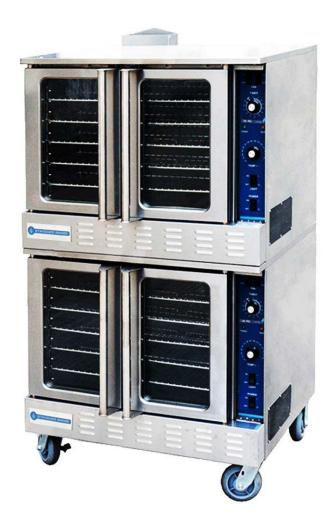

# **Double Deck Full Size Gas Convection Oven - 108,000 BTU**

#### STANDARD FEATURES

- Independent doors with full view windows
- 2-speed, 1/2 hp fan motor (1725, 1140 rpm)
- Porcelain enamel oven interior
- 20 position interior rack guides
- 10 nickel plated oven racks
- Electronic ignition (Fenwal)
- Electronic thermostat & manual timer controls
- Temperature range: 150°F to 500°F (66°C to 260°C)
- Control panel opens downward for easy service
- Control panel located on right side away from burners
- Two Halogen interior lights
- Exterior: Stainless steel front, sides, and top
- Oven Ready light
- CSA
- cCSAus
- •CSA Sanitation