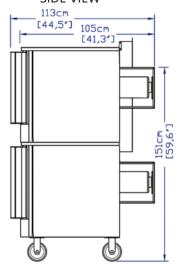

# **TECHNICAL DRAWING**

#### SIDE VIEW

**USR** USR Brands, Inc.

**BRANDS** Phone: 800-764-1172 | www.usrbrands.com | sales@usrbrands.com

REV: 6-2022

Page 2/2

## **DIMENSIONS**

| Exterior Dimensions | 38"L x 42.5"D x 32.3"H |
|---------------------|------------------------|
| Inner Dimensions    | 29"L x 22.5D" x 19.7"H |
| Unit Weight         | 760 lb.                |
| Shipping Weight     | 792 lb.                |