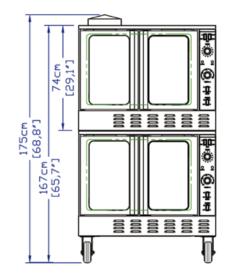

# **TECHNICAL DRAWING**

#### FRONT VIEW

## **DIMENSIONS**

| Exterior Dimensions | 38"L x 42.5"D x 32.3"H |
|---------------------|------------------------|
| Inner Dimensions    | 29"L x 22.5D" x 19.7"H |
| Unit Weight         | 760 lb.                |
| Shipping Weight     | 792 lb.                |