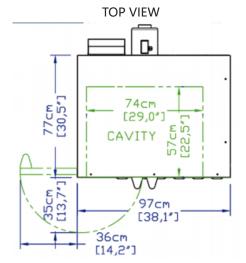

## **DIMENSIONS**

| Exterior Dimensions | 38"L x 42.5"D x 32.3"H |
|---------------------|------------------------|
| Inner Dimensions    | 29"L x 22.5D" x 19.7"H |
| Unit Weight         | 760 lb.                |
| Shipping Weight     | 792 lb.                |