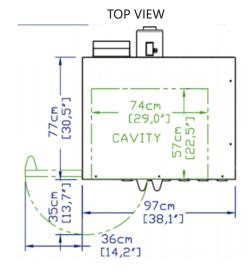

#### **DIMENSIONS**

| Exterior Dimensions  | 38"L x 42.5"D x 32.3"H |
|----------------------|------------------------|
| Packaging Dimensions | 42"L x 48"D x 39.4"H   |
| Unit Weight          | 385 lb.                |
| Shipping Weight      | 503 lb.                |

# **TECHNICAL DRAWING**