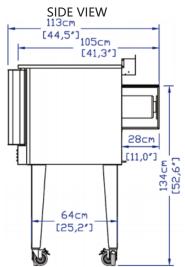

#### **DIMENSIONS**

| Exterior Dimensions  | 38"L x 42.5"D x 32.3"H |
|----------------------|------------------------|
| Packaging Dimensions | 42"L x 48"D x 39.4"H   |
| Unit Weight          | 385 lb.                |
| Shipping Weight      | 503 lb.                |

# **TECHNICAL DRAWING**