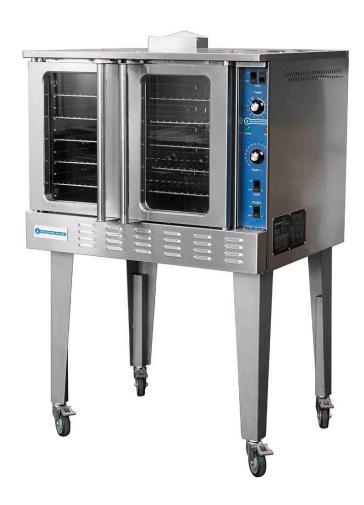

# Single Deck Full Size Gas Convection Oven - 54,000 BTU

#### STANDARD FEATURES

- Independent doors with full view windows
- 2-speed, 1/2 hp fan motor (1725, 1140 rpm)
- Porcelain enamel oven interior
- 10 position interior rack guides
- 5 nickel plated oven racks
- Electronic ignition (Fenwal)
- Electronic thermostat & manual timer controls
- Temperature range: 150°F to 500°F (66°C to 260°C)
- Control panel opens downward for easy service
- Control panel located on right side away from burners
- Two Halogen interior lights
- Exterior: Stainless steel front, sides, and top
- Oven Ready light
- CSA
- cCSAus
- CSA Sanitation