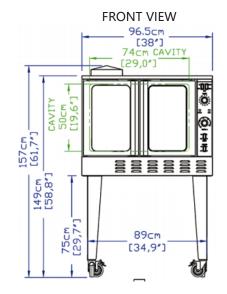

#### **DIMENSIONS**

| Exterior Dimensions  | 38"L x 42.5"D x 32.3"H |
|----------------------|------------------------|
| Packaging Dimensions | 42"L x 48"D x 39.4"H   |
| Unit Weight          | 385 lb.                |
| Shipping Weight      | 503 lb.                |

# **TECHNICAL DRAWING**