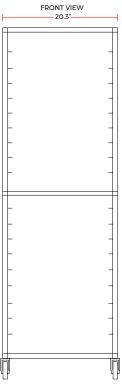

#### **DIMENSIONS**

| Overall Dimensions   | 20.3″L x 26″W x 69″H |
|----------------------|----------------------|
| Packaging Dimensions | 67″L x 28″W x 4″H    |
| Unit Weight          | 25 lb.               |
| Shipping Weight      | 30 lb.               |

# **DIAGRAM**

MODEL: SPR-20

MFR ITEM #: ABPR-20KD