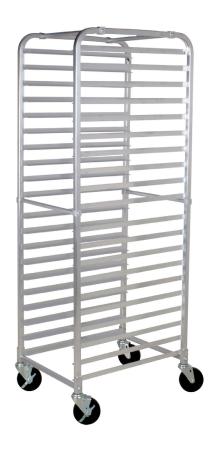

### SPR-20 20-Tier Heavy Duty Aluminum Pan Rack

#### **FEATURES**

- Aluminum construction
- 20 tier pan capacity
- Full-height
- · End loading style
- · Easy to assemble
- · Fits full-size and half-size sheet pan
- 3" runner spacing
- Heavy-duty usage
- (4) swivel casters (2 with brakes)

The Prepline 20-tier pan rack can hold up to 20 full-size or 40 half-size sheets pan with 3-inch clearance between each pan. Heavy-duty corrosion-resistant welded aluminum for long-lasting use. 5-inch swivel casters wheels with two brakes for ease of mobility in your commercial kitchen.