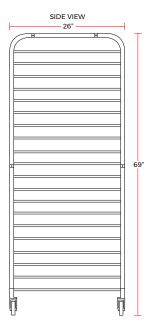

#### **DIMENSIONS**

| Overall Dimensions   | 20.3″L x 26″W x 69″H |
|----------------------|----------------------|
| Packaging Dimensions | 67″L x 28″W x 4″H    |
| Unit Weight          | 25 lb.               |
| Shipping Weight      | 30 lb.               |

# **DIAGRAM**

MODEL: SPR-20

MFR ITEM #: ABPR-20KD