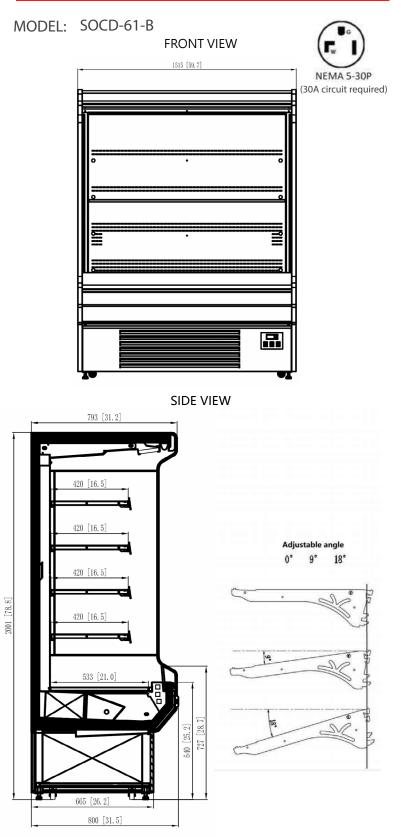

# **TECHNICAL DRAWING**

#### DIMENSIONS

| Exterior Dimensions  | 59.7″W x 31.5″D x 78.8″H   |
|----------------------|----------------------------|
| Packaging Dimensions | 61 3/4″W x 33″D x 83 5/8″H |
| Net Volume           | 21 cu. ft.                 |
| Unit Weight          | 650 lb.                    |
| Shipping Weight      | 805 lb.                    |

### ELECTRICAL

| Voltage           | 115        |
|-------------------|------------|
| Hertz             | 60         |
| Phase             | 1          |
| Amps              | 30 A       |
| Plug Type         | NEMA 5-30P |
| Power Cord Length | 79″        |