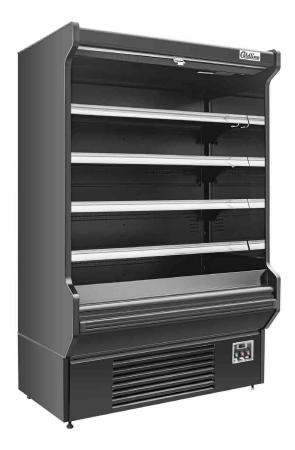

# SOCD-61-B 60" Black Deep Refrigerated Air Curtain Merchandiser

Coldline SOCD-61-B 60" length black deep refrigerated air curtain merchandiser keeps your salads, dairy, deli or baked goods in safe and cold temperatures. LED lighting for each (4)shelf will help improve impulse sales.

## FEATURES

- Digital controller
- Deeper design with 31.5" depth
- Finned evaporator
- Automatic defrost
- LED light for every shelf
- With night curtain
- Adjustable shelves
- With price label setting
- Built-in condensation evaporating systems
- Eco-friendly R290 refrigerant
- 30.2°F 44.6°F temperature range