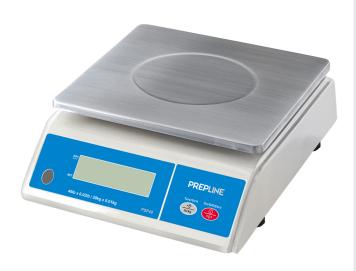

# Prepline PSP40 40 lb. Digital Portion Control Scale with LCD Display

#### STANDARD FEATURES

- Includes 4xAA batteries and AC adaptor
- Removable stainless steel platform
- · Adjustable feet for quick set-up and stability
- · High precision measurements
- Easy to read LCD display with backlit
- One-step successive Tare feature
- Durable construction

This Prepline scale is a 40 lb. commercial food scale designed for warehouse, shops, stores, delis, bakeries and other establishments. An easy to read LCD screen offers a clear view to both the vendor and the customer.