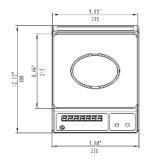

## **TECHNICAL DIAGRAM**

## **TECHNICAL DATA**

| 0 0 0              |                                   |
|--------------------|-----------------------------------|
| Exterior Dimension | 12.13" x 9.84" x 4.33"            |
| Packing Dimension  | 18.11" x 12" x 6.5"               |
| Capacity           | 40 lb. x 0.2 oz. / 20 kg x 0.01kg |
| Power              | 4xAA batteries/ 9V AC Adapter     |
| Tare Range         | Up to 100%FS                      |
| Display            | LCD with backlit                  |
| Platform Size      | 9.65" x 8.46"                     |
| Increments         | 0.02oz/0.01kg                     |
| Controls           | 2-Key (Unit/Tare, On/Off/Zero)    |
| Body Material      | ABS                               |