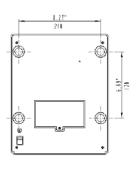

## **TECHNICAL DIAGRAM**

## **TECHNICAL DATA**

| 0 0 0              |                                   |
|--------------------|-----------------------------------|
| Exterior Dimension | 12.13" x 9.84" x 4.33"            |
| Packing Dimension  | 18.11" x 12" x 6.5"               |
| Capacity           | 40 lb. x 0.2 oz. / 20 kg x 0.01kg |
| Power              | 4xAA batteries/ 9V AC Adapter     |
| Tare Range         | Up to 100%FS                      |
| Display            | LCD with backlit                  |
| Platform Size      | 9.65" x 8.46"                     |
| Increments         | 0.02oz/0.01kg                     |
| Controls           | 2-Key (Unit/Tare, On/Off/Zero)    |
| Body Material      | ABS                               |