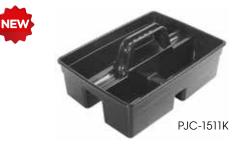

### JANITORIAL CADDY

- Three deep compartments
- 15-1/4"W x 10-3/4"D x 6-3/4"H
- Convenient carry handle

| ٠ | ITEM      | DESCRIPTION      | UOM  | CASE |
|---|-----------|------------------|------|------|
|   | PJC-1511K | Janitorial Caddy | Each | 1/12 |