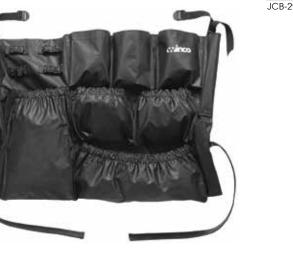

### CONTAINER CADDY BAG

- Water-resistant material
- 29"L x 20"H with adjustable straps
- Multiple pockets fit a variety of cleaning supplies

| ITEM     | DESCRIPTION                | UOM  | CASE |
|----------|----------------------------|------|------|
| JCB-2920 | Fits 32 and 44 Gallon Cans | Each | 2    |

JCB-2920

Multiple pockets fit a variety of cleaning supplies