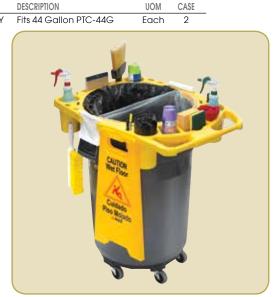

## CONTAINER CADDY FOR 44 GALLON CONTAINER

#### **CONTAINER CADDY FOR 44 GALLON CONTAINER**

- Convenient, durable caddy keeps supplies handy for a variety of cleaning tasks
- Holds two bags open at once for dual disposal option

Many compartments of varying sizes hold supplies