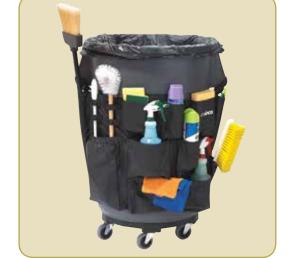

#### **CONTAINER CADDY FOR 44 GALLON CONTAINER**

- Convenient, durable caddy keeps supplies handy for a variety of cleaning tasks
- Holds two bags open at once for dual disposal option

Many compartments of varying sizes hold supplies