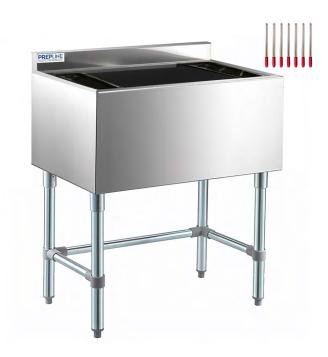

## Prepline 18" x 24" 77 lb. Underbar Ice Bin with 7 Circuit Cold Plate and Bottle Holders

## STANDARD FEATURES

- · Heavy Duty 304 Stainless Steel Bin
- 15.2" X 22" X 12" Bowl Size
- 7 Circuit Post-Mix Cold Plate
- · Includes Two Bottle Holders
- · Built in 3" Backsplash
- · Polyurethane Foam Insulation
- · Adjustable Feet with Cross Bracing

Bring versatility, durability and convenience to your food prep routines with this Prepline 18"D x 24"L stainless steel underbar ice bin with post-mix cold plate.