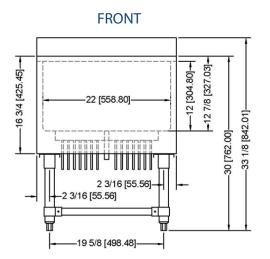

## **TECHNICAL DATA**

| Model          | Length | Width | Height | Backsplash Height | Ice Bin Length | Ice Bin Width | Ice Bin Depth | Capacity |
|----------------|--------|-------|--------|-------------------|----------------|---------------|---------------|----------|
| PIB182412-7CPT | 24"    | 18"   | 33.1"  | 3"                | 22"            | 15.2"         | 12"           | 77"      |