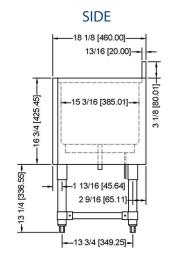

## **TECHNICAL DATA**

| Model          | Length | Width | Height | Backsplash Height | Ice Bin Length | Ice Bin Width | Ice Bin Depth | Capacity |
|----------------|--------|-------|--------|-------------------|----------------|---------------|---------------|----------|
| PIB182412-7CPT | 24"    | 18"   | 33.1"  | 3"                | 22"            | 15.2"         | 12"           | 77"      |