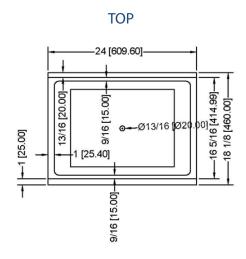

## **TECHNICAL DATA**

| Model          | Length | Width | Height | Backsplash Height | Ice Bin Length | Ice Bin Width | Ice Bin Depth | Capacity |
|----------------|--------|-------|--------|-------------------|----------------|---------------|---------------|----------|
| PIB182412-7CPT | 24"    | 18"   | 33.1"  | 3"                | 22"            | 15.2"         | 12"           | 77"      |