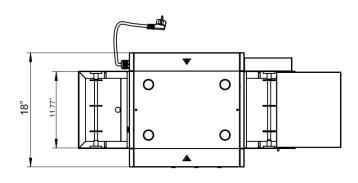

#### **DIMENSIONS**

| Exterior Dimensions     | 41"L x 18"D x 19"H     |
|-------------------------|------------------------|
| Cooking Area Dimensions | 14"L x 11.5"D x 3.15"H |
| Packaging Dimensions    | 36"L x 23"D x 20"H     |
| Unit Weight             | 56 lb.                 |
| Shipping Weight         | 68 lb.                 |

## **TECHNICAL DRAWING**

MODEL: OV12
MFR MODEL: CP-105IR