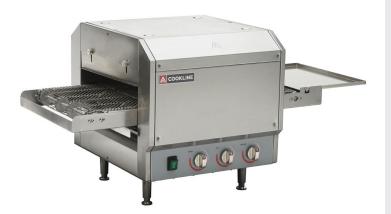

## Cookline OV12 Countertop Conveyor Oven with 10.5" Belt - 120V, 1700W

#### **FEATURES**

- · Durable stainless steel construction
- · Independent heating controllers
- 7 belt speed settings
- · Flexible heat shield
- Removable crumb tray
- · Infared conveyor oven
- · On/off power switch
- Independent top and bottom heating elements
- Cooking area: 11.5" x 17.7" x 3.15"
- Belt width:10.5"
- Belt length: 57.5"
- Conveyor speed: 2.5 20 Minutes
- Detachable feeding tray