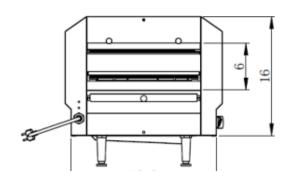

#### **DIMENSIONS**

| Exterior Dimensions     | 41"L x 18"D x 19"H     |
|-------------------------|------------------------|
| Cooking Area Dimensions | 14"L x 11.5"D x 3.15"H |
| Packaging Dimensions    | 36"L x 23"D x 20"H     |
| Unit Weight             | 56 lb.                 |
| Shipping Weight         | 68 lb.                 |

## **TECHNICAL DRAWING**

MODEL: OV12
MFR MODEL: CP-105IR