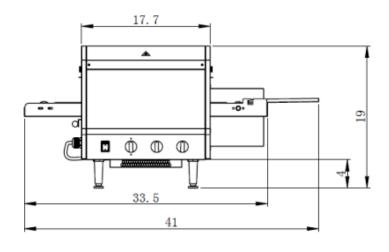

#### **DIMENSIONS**

| Exterior Dimensions     | 41"L x 18"D x 19"H     |
|-------------------------|------------------------|
| Cooking Area Dimensions | 14"L x 11.5"D x 3.15"H |
| Packaging Dimensions    | 36"L x 23"D x 20"H     |
| Unit Weight             | 56 lb.                 |
| Shipping Weight         | 68 lb.                 |

## **TECHNICAL DRAWING**

MODEL: OV12
MFR MODEL: CP-105IR