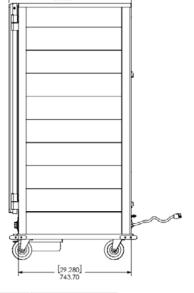

#### **DIMENSIONS**

| Exterior Dimensions  | 23″L x 33.38″D x 67.5″H    |
|----------------------|----------------------------|
| Interior Dimensions  | 20.3″L x 30.1″D x 55.3″H   |
| Packaging Dimensions | 24.02"L x 34.65"D x 68.9"H |
| Unit Weight          | 176 lb.                    |
| Shipping Weight      | 180 lb.                    |

# **DIAGRAM**

MODEL: MPI1836

MFR ITEM #: HC1836HPI

Front View

Side View

Top View