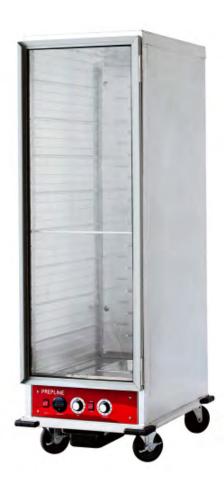

### MPI1836 Full Size Insulated Heater Proofer Cabinet with Clear Door - 120V

## **FEATURES**

- Digital temperature display
- Manual temperature control
- Manual humidity control
- **Corner Bumpers**
- Ventilated heating system
- Clear door with aluminum framing
- Humidity from 30%-95%
- Maximum temperature up to 185°F
- Fits 36 Full-Size (18" x 26")
- 4 Casters, 2 with brakes
- Removable control drawer

This Prepline heat display warmer has a manual temperature and humidity control with a digital temperature display. Perfect addition to your business to hold foods at warming temperatures ready to serve.

#### **CONSTRUCTION**

| Exterior Material       | Aluminum                          |
|-------------------------|-----------------------------------|
| Interior Material       | Aluminum                          |
| Door Type               | Clear                             |
| Slide Load              | Lip-load                          |
| Sheet Pan Capacity      | 36 Full-Size (18" x 26")          |
| Mobility Wheels/Casters | (4) Qty: 2 with brakes, 2 without |