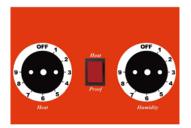

## **FEATURES**

- Digital temperature display
- Manual temperature control
- Manual humidity control
- **Corner Bumpers**
- Ventilated heating system
- Clear door with aluminum framing
- Humidity from 30%-95%
- Maximum temperature up to 185°F
- Fits 36 Full-Size (18" x 26")
- 4 Casters, 2 with brakes
- Removable control drawer

## Warming

| Control Type      | Manual      |
|-------------------|-------------|
| Temperature Range | Up to 185°F |
| Humidity Level    | 30-100%     |
| Insulated         | Yes         |