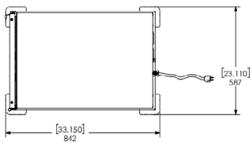

#### **DIMENSIONS**

| Exterior Dimensions  | 23″L x 33.38″D x 67.5″H    |
|----------------------|----------------------------|
| Interior Dimensions  | 20.3″L x 30.1″D x 55.3″H   |
| Packaging Dimensions | 24.02"L x 34.65"D x 68.9"H |
| Unit Weight          | 176 lb.                    |
| Shipping Weight      | 180 lb.                    |

# **DIAGRAM**

MODEL: MPI1836

MFR ITEM #: HC1836HPI

Front View

Side View

Top View