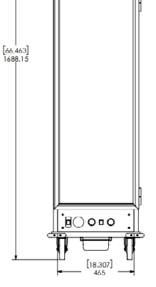

#### **DIMENSIONS**

| Exterior Dimensions  | 23″L x 33.38″D x 67.5″H    |
|----------------------|----------------------------|
| Interior Dimensions  | 20.3″L x 30.1″D x 55.3″H   |
| Packaging Dimensions | 24.02"L x 34.65"D x 68.9"H |
| Unit Weight          | 176 lb.                    |
| Shipping Weight      | 180 lb.                    |

# **DIAGRAM**

MODEL: MPI1836

MFR ITEM #: HC1836HPI

Front View

Side View

Top View