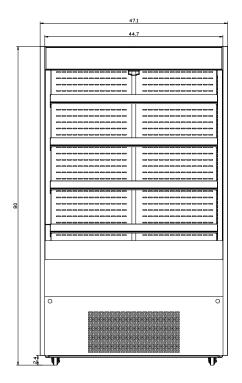

### **DIMENSIONS**

| Exterior Dimensions  | 47.1"L x 29"D x 80"H     |
|----------------------|--------------------------|
| Interior Dimensions  | 44.7"L x 22.8"D x 49"H   |
| Packaging Dimensions | 51.1"L x 31.5"D x 87.7"H |
| Net Volume           | 26.8 cu. ft.             |
| Unit Weight          | 487 lb.                  |
| Shipping Weight      | 525 lb.                  |

# **TECHNICAL DRAWING**

MODEL: MDS48

MFR ITEM #: