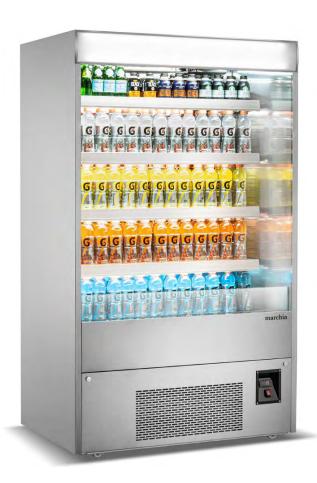

# MDS48 48" Open Display Grab and Go Display Refrigerator

### **FEATURES**

- Brilliant internal LED illumination under each shelf
- · Digital temperature control and display
- Adjustable glass shelves
- · (4) Casters with (2) brakes
- · Tempered glass
- · Stainless steel louver
- · With night curtain
- · Ventilated cooling system
- · Automatic defrost
- Condensation water evaporated automatically

This Marchia refrigerated open grab and go food display case includes LED lighting and adjustable shelves as well a user accessible digital temperature controller.

- cETLus Listed
- ETL Sanitation listed
  Conforms to NSF/CSA Standard