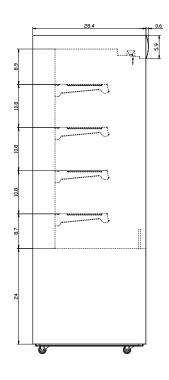

### **DIMENSIONS**

| Exterior Dimensions  | 47.1"L x 29"D x 80"H     |
|----------------------|--------------------------|
| Interior Dimensions  | 44.7"L x 22.8"D x 49"H   |
| Packaging Dimensions | 51.1"L x 31.5"D x 87.7"H |
| Net Volume           | 26.8 cu. ft.             |
| Unit Weight          | 487 lb.                  |
| Shipping Weight      | 525 lb.                  |

#### **CONSTRUCTION**

| Exterior Material       | Glass and Stainless Steel         |
|-------------------------|-----------------------------------|
| Shelf Quantity          | 4 + Base                          |
| Shelf Size              | 41.9"L x 12.3"D                   |
| Shelf Material          | Glass                             |
| Adjustable Shelf        | Yes                               |
| Interior Light          | L.E.D                             |
| Mobility Wheels/Casters | (4) Qty: 2 with brakes, 2 without |

# **TECHNICAL DRAWING**

MODEL: MDS48

MFR ITEM #: