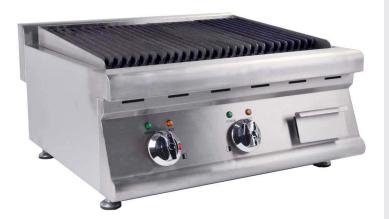

# Cookline LG2-E 26" Electric Char-broiler

## **FEATURES**

- · Stainless steel housing and construction
- · Grates can adjusted independently
- Flat or inclined and reversible grate adjustment
- Lava rock heating source
- · "Cool-to-the-touch" independent control knob
- Removable drip/crumb tray
- Power ON/OFF indicator light

Just like a traditional gas char broiler, this electric unit features a steel grate over a powerful heating element that will char your food to perfection. No electric is no problem with this powerful 26" char broiler. 220V electric ensures fast heat up times and the slide out drip tray captures grease and crumbs for easy disposal.