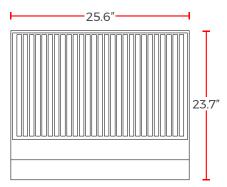

#### **DIMENSIONS**

| Exterior Dimensions  | 25.6"L x 23.7"D x 13.8"H |
|----------------------|--------------------------|
| Packaging Dimensions | 27″L x 25″D x 15″H       |
| Unit Weight          | 83 lb.                   |
| Shipping Weight      | 90 lb.                   |

#### **TOP VIEW**