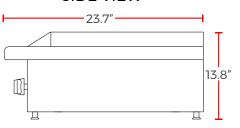

#### **DIMENSIONS**

| Exterior Dimensions  | 25.6"L x 23.7"D x 13.8"H |
|----------------------|--------------------------|
| Packaging Dimensions | 27″L x 25″D x 15″H       |
| Unit Weight          | 83 lb.                   |
| Shipping Weight      | 90 lb.                   |

## SIDE VIEW