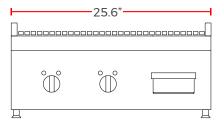

#### **DIMENSIONS**

| Exterior Dimensions  | 25.6"L x 23.7"D x 13.8"H |
|----------------------|--------------------------|
| Packaging Dimensions | 27″L x 25″D x 15″H       |
| Unit Weight          | 83 lb.                   |
| Shipping Weight      | 90 lb.                   |

## **FRONT VIEW**