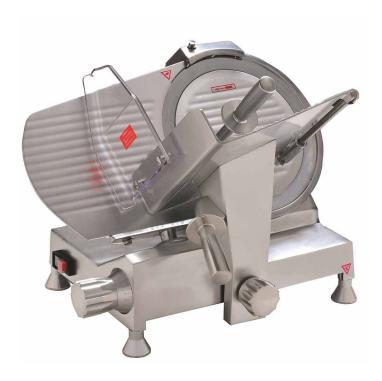

## **HBS350 14" Blade Semi-Automatic Electric Meat Slicer**

## **FEATURES**

- Polished and anodized aluminum construction
- ▶ 14" stainless steel blade
- ▶ Belt driven
- Semi-automatic
- ▶ Built-in sharpener
- Perspex proctector guard
- ▶ Waterproof and emergency shut-off switch
- ▶ Robust handle
- ▶ Adjustable slice thickness

This Prepline meat slicer offers the perfect blend between cost and reliability. It is an excellent choice for small restaurants, coffee shops, and pizzerias. Bring efficiency to your low-volume applications and reliably slice up deli meat, sandwich vegetables, and appetizers. What's more, the Prepline table top meat slicer is designed to work quickly and is super-easy to clean as well. It makes a valuable addition to your catering business or foodservice operation.