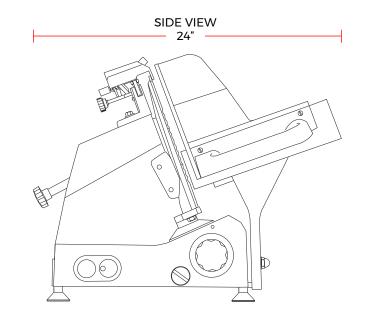

#### **DIMENSIONS**

| Overall Dimensions   | 31"L x 24"W x 19.5"H |
|----------------------|----------------------|
| Packaging Dimensions | 32"L x 27"W x 23"H   |
| Unit Weight          | 109 lb.              |
| Shipping Weight      | 142 lb.              |