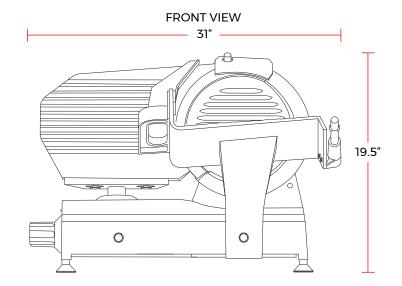

#### **DIMENSIONS**

| Overall Dimensions   | 31"L x 24"W x 19.5"H |
|----------------------|----------------------|
| Packaging Dimensions | 32"L x 27"W x 23"H   |
| Unit Weight          | 109 lb.              |
| Shipping Weight      | 142 lb.              |