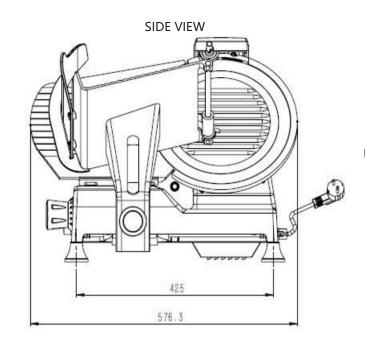

## **TECHNICAL DRAWING**

### **DIMENSIONS**

| Exterior Dimensions  | 22.7"L x 19.4"D x 17.2"H |
|----------------------|--------------------------|
| Packaging Dimensions | 24.2"L x 20.7"D x 19.7"H |
| Unit Weight          | 49.7 lb.                 |
| Shipping Weight      | 56.2 lb.                 |