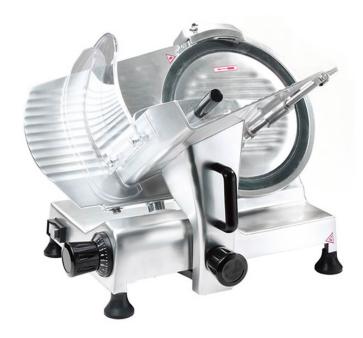

### **HBS300 12" Blade Commercial Semi-Automatic Electric Meat**

#### **DESCRIPTION**

This Prepline meat slicer offers the perfect blend between cost and reliability. It is an excellent choice for small restaurants, coffee shops, and pizzerias. Bring efficiency to your low-volume applications and reliably slice up deli meat, sandwich vegetables, and appetizers.

#### STANDARD FEATURES

- Polished and anodized aluminum construction
- 12" stainless steel blade
- Belt driven
- Semi-automatic
- Built-in sharpener
- Perspex proctector guard
- Waterproof and emergency shut-off switch
- Robust handle
- Adjustable slice thickness
- •cETLus
- •ETL Sanitation
- Conforms to NSF