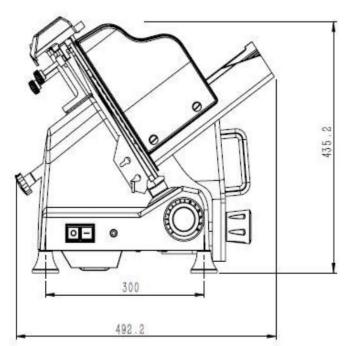

## **TECHNICAL DRAWING**

#### FRONT VIEW

### **DIMENSIONS**

| Exterior Dimensions  | 22.7"L x 19.4"D x 17.2"H |
|----------------------|--------------------------|
| Packaging Dimensions | 24.2"L x 20.7"D x 19.7"H |
| Unit Weight          | 49.7 lb.                 |
| Shipping Weight      | 56.2 lb.                 |