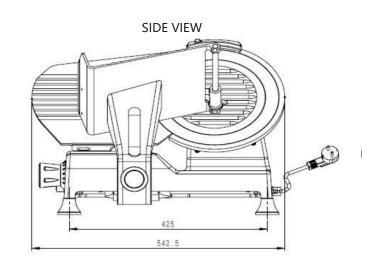

## **TECHNICAL DRAWING**

#### **DIMENSIONS**

| Exterior Dimensions  | 21.4"L x 18.3"D x 16.4"H |
|----------------------|--------------------------|
| Packaging Dimensions | 22.7"L x 18.5"D x 16.7"H |
| Unit Weight          | 36 lb.                   |
| Shipping Weight      | 41.5 lb.                 |