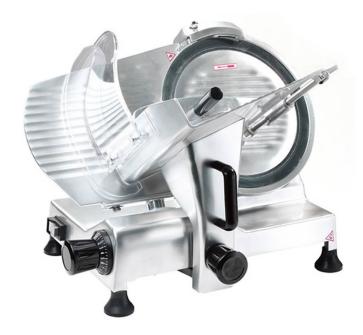

### **HBS250 10" Blade Commercial Semi-Automatic Electric Meat**

#### **DESCRIPTION**

This Prepline meat slicer offers the perfect blend between cost and reliability. It is an excellent choice for small restaurants, coffee shops, and pizzerias. Bring efficiency to your low-volume applications and reliably slice up deli meat, sandwich vegetables, and appetizers.

#### STANDARD FEATURES

- Polished and anodized aluminum construction
- 10" stainless steel blade
- Belt driven
- Semi-automatic
- Built-in sharpener
- Perspex proctector guard
- Waterproof and emergency shut-off switch
- Robust handle
- Adjustable slice thickness
- •cETLus
- •ETL Sanitation
- Conforms to NSF