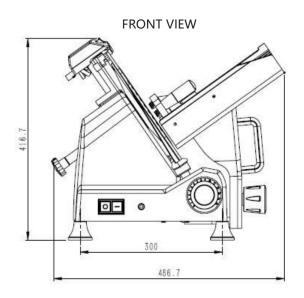

## **TECHNICAL DRAWING**

#### **DIMENSIONS**

| Exterior Dimensions  | 21.4"L x 18.3"D x 16.4"H |
|----------------------|--------------------------|
| Packaging Dimensions | 22.7"L x 18.5"D x 16.7"H |
| Unit Weight          | 36 lb.                   |
| Shipping Weight      | 41.5 lb.                 |