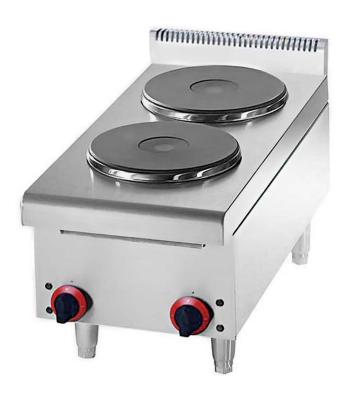

# **GS2 Countertop 2 Burner Electric Hot Plate - 5200W**

The Cookline GS2 countertop electric hot plate is perfect for fast-paced kitchens with limited space. Great for making omelets the fast heating element burners will cook your food promptly. With durable stainless steel housing providing long last wear in a commercial kitchen.