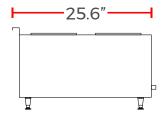

### **FRONT VIEW**

#### **DIMENSIONS**

| Exterior Dimensions  | 15.7″L x 25.6″D x 15.7″H |
|----------------------|--------------------------|
| Packaging Dimensions | 17″L x 27″D x 17″H       |
| Unit Weight          | 42 lb.                   |
| Shipping Weight      | 46 lb.                   |