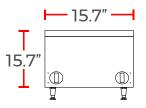

## SIDE VIEW

#### **DIMENSIONS**

| Exterior Dimensions  | 15.7″L x 25.6″D x 15.7″H |
|----------------------|--------------------------|
| Packaging Dimensions | 17″L x 27″D x 17″H       |
| Unit Weight          | 42 lb.                   |
| Shipping Weight      | 46 lb.                   |