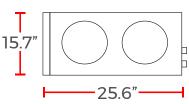

# **TOP VIEW**

#### **DIMENSIONS**

| Exterior Dimensions  | 15.7″L x 25.6″D x 15.7″H |
|----------------------|--------------------------|
| Packaging Dimensions | 17″L x 27″D x 17″H       |
| Unit Weight          | 42 lb.                   |
| Shipping Weight      | 46 lb.                   |