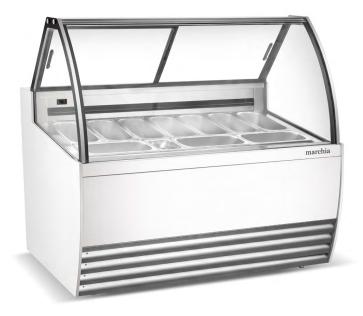

## GIC-10 56" 10-Pan White Gelato Ice Cream Dipping Cabinet Display Freezer

### **FEATURES**

- Digital temperature controller and display
- Gelato ice cream display
- Rear sliding door for easy access
- Brilliant Internal LED illumination on top
- Automatic defrost
- · 10 stainless steel gelato pans included
- Pan size: 14.2"L x 6.5"D x 4.5"H
- 5" deep stainless steel rear work surface
- 6" deep stainless steel top work surface
- 110v plug and play
- · Eco-fridenly R290 refrigerant
- (4) 2" casters (2 with lock, 2 without)
- · Stainless steel interior
- White steel exterior
- Temperature Range -7.6 F to 10.4 F
- cETLus Listed
- ETL Sanitation listed Conforms to NSF/CSA Standard