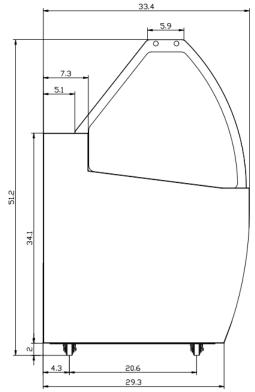

### **DIMENSIONS**

| Exterior Dimensions  | 55.4"L x 33.5"D x 51.2"H |
|----------------------|--------------------------|
| Interior Dimensions  | 48.1"L x 27.2"D x 17.3"H |
| Packaging Dimensions | 58.5"L x 37.8"D x 57.5"H |
| Unit Weight          | 295 lb.                  |
| Shipping Weight      | 406 lb.                  |

## **DIAGRAM**

MODEL: GIC-10 MFR MODEL:

NEMA 5-15P