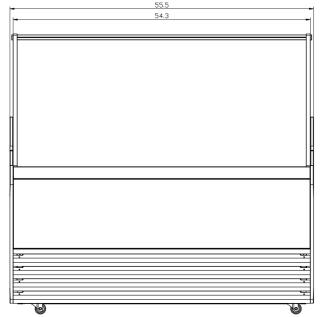

### **DIMENSIONS**

| Exterior Dimensions  | 55.4"L x 33.5"D x 51.2"H |
|----------------------|--------------------------|
| Interior Dimensions  | 48.1"L x 27.2"D x 17.3"H |
| Packaging Dimensions | 58.5"L x 37.8"D x 57.5"H |
| Unit Weight          | 295 lb.                  |
| Shipping Weight      | 406 lb.                  |

## **DIAGRAM**

MODEL: GIC-10 MFR MODEL:

NEMA 5-15P