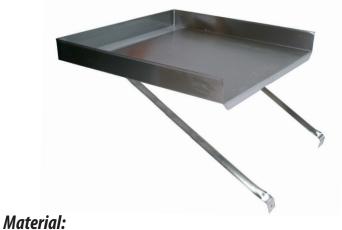

## **Detachable Drainboards** For Use With Budget Sinks

Use your smart phone to scan the above QR code to visit our website: www.bk-resources.com

## Features:

- Designed For Use On BK8BS Budget Sinks
- Easy To Attach & Detach
- Mounting Hardware Included

| Part Number  | Overall Dim.<br>(I x w x h)    | Brace<br>Length     | Product<br>Weight<br>(lbs) |
|--------------|--------------------------------|---------------------|----------------------------|
| BK8BS-DD18   | 18" x 18" x 3 <sup>1/4</sup> " | 29 <sup>3/8</sup> " | 9.00                       |
| BK8BS-DD1821 | 21" x 18" x 3 <sup>1/4</sup> " | 29 <sup>3/8</sup> " | 10.00                      |
| BK8BS-DD24   | 24" x 24" x 3 <sup>1/4</sup> " | 35 1/4"             | 13.00                      |

• 18 ga. T-430 Stainless Steel

RESOURCES

M