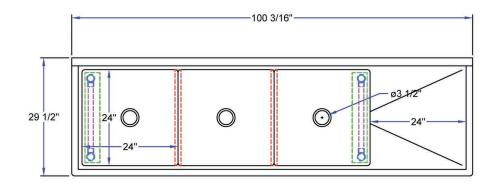

| Part Number         | Unit Size<br>(I x w)                        | Bowl Dim.<br>(l x w x d) | Sets of<br>Faucet Holes | Drainboard<br>Size | Legs                              |
|---------------------|---------------------------------------------|--------------------------|-------------------------|--------------------|-----------------------------------|
| BKS6-3-24-14-24L/RS | 100 <sup>3/16</sup> " x 29 <sup>1/2</sup> " | 24" x 24" x 14"          | 2                       | (1)L/R - 24"       | Stainless Steel<br>w/ End Bracing |