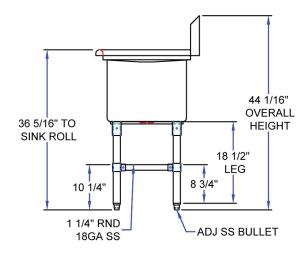

### **Material:**

- T-304 16 ga. Stainless Steel Deck & Bowls
- Stainless Steel Legs
- Stainless Steel End Bracing
- Adjustable Stainless Steel over Plastic Bullet Feet

\* Please specify Left or Right Drainboard

| Part Number         | Unit Size<br>(I x w)                        | Bowl Dim.<br>(l x w x d) | Sets of<br>Faucet Holes | Drainboard<br>Size | Legs                              |
|---------------------|---------------------------------------------|--------------------------|-------------------------|--------------------|-----------------------------------|
| BKS6-3-24-14-24L/RS | 100 <sup>3/16</sup> " x 29 <sup>1/2</sup> " | 24" x 24" x 14"          | 2                       | (1)L/R - 24"       | Stainless Steel<br>w/ End Bracing |