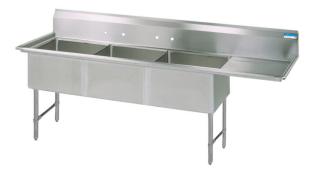

## Three Compartment - One Drainboard

Stainless Steel Compartment Sinks

Use your smart phone to scan the above QR code to visit our website: www.bk-resources.com

### Features:

- 1/4" Pitched Drainboards To Ensure Proper Drainage
- 1 1/2" Rounded Front and Side Edges
- Accommodates two 8" On Center Faucets
- Drains Included
- 10" Backsplash
- S/S Basket Drain

- Pre-Rinse Units & Faucets
- Lever Drains

### **Material:**

- T-304 16 ga. Stainless Steel Deck & Bowls
- Stainless Steel Legs
- Stainless Steel End Bracing
- Adjustable Stainless Steel over Plastic Bullet Feet

\* Please specify Left or Right Drainboard