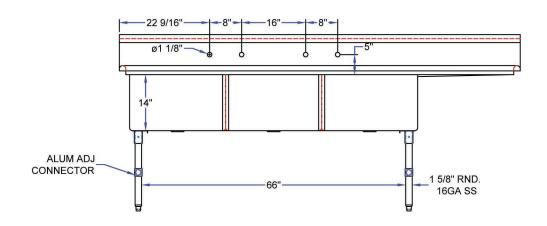

### Features:

- 1/4" Pitched Drainboards To Ensure Proper Drainage
- 1 1/2" Rounded Front and Side Edges
- Accommodates two 8" On Center Faucets
- Drains Included
- 10" Backsplash
- S/S Basket Drain

- Pre-Rinse Units & Faucets
- Lever Drains

| Part Number         | Unit Size<br>(I x w)                        | Bowl Dim.<br>(l x w x d) | Sets of<br>Faucet Holes | Drainboard<br>Size | Legs                              |
|---------------------|---------------------------------------------|--------------------------|-------------------------|--------------------|-----------------------------------|
| BKS6-3-24-14-24L/RS | 100 <sup>3/16</sup> " x 29 <sup>1/2</sup> " | 24" x 24" x 14"          | 2                       | (1)L/R - 24"       | Stainless Steel<br>w/ End Bracing |