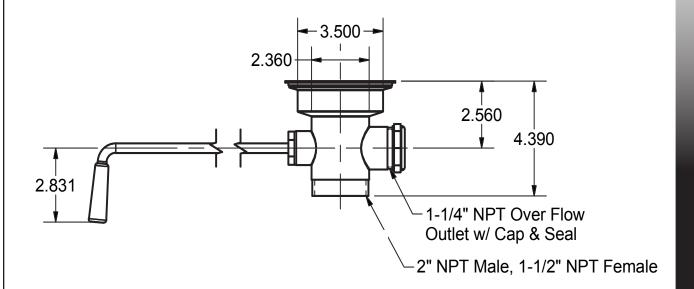

## **Twist Drain**

Model: BK-LWR-3

#### **Product Specifications:**

- Chrome Plated Brass
- Dual Functioning Outlet Features 2" Male & 1<sup>1/2</sup>" Female Threading
- S/S Strainer
- Fits 31/2" Openings

888-310-4393 • 120 Frontage Road, Altamont, IL 62411 • www.bk-resources.com