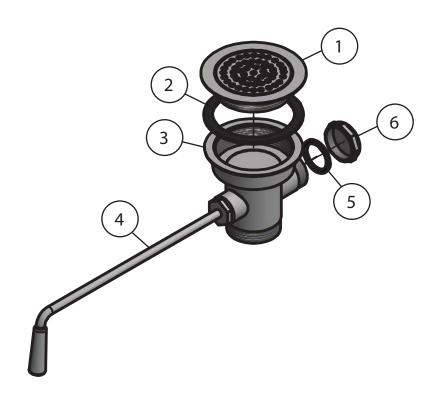

## **Exploded Parts Detail:**

| Diagram # | Quantity | Part Number | Description  |
|-----------|----------|-------------|--------------|
| 1         | 1        | LDR-FP      | Face Plate   |
| 2         | 1        | LDR-W       | Washer       |
| 3         | 1        | BK-LWR-3    | Drain Body   |
| 4         | 1        | BK-LWR-XLH  | Handle       |
| 5         | 1        | BK-LWR-W    | Washer       |
| 6         | 1        | 003059      | Overflow Cap |