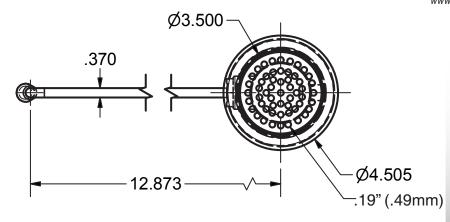

### **Twist Drain**

Model: BK-LWR-3

#### **Product Specifications:**

- Chrome Plated Brass
- Dual Functioning Outlet Features 2" Male & 1<sup>1/2</sup>" Female Threading
- S/S Strainer
- Fits 31/2" Openings

888-310-4393 • 120 Frontage Road, Altamont, IL 62411 • www.bk-resources.com