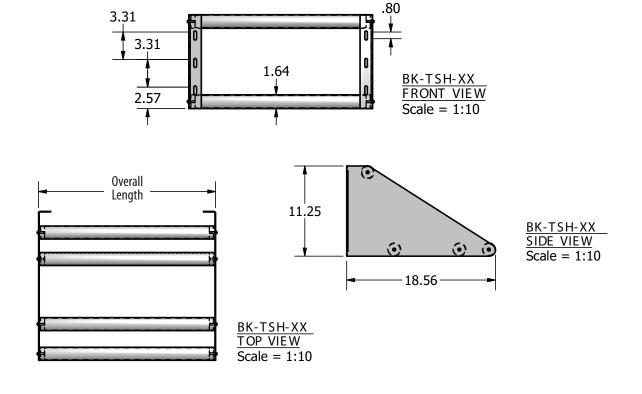

## Material:

• T-304 18 ga. Stainless Steel

| Part Number | Length | Unit Size<br>(l x w x h)                         | Product Weight<br>(lbs) |
|-------------|--------|--------------------------------------------------|-------------------------|
| BK-TSH-22   | 22"    | 22" x 18 <sup>9/16</sup> " x 11 <sup>1/4</sup> " | 13.50                   |
| BK-TSH-42   | 42"    | 42" x 18 <sup>9/16</sup> " x 11 <sup>1/4</sup> " | 19.00                   |
| BK-TSH-63   | 63"    | 63" x 18 <sup>9/16</sup> " x 11 <sup>1/4</sup> " | 26.50                   |