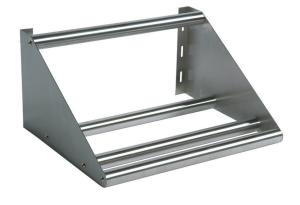

# **Tubular Dish Shelf**

Stainless Steel Shelving

## • 1-5/8" O.D. Stainless Tubing

• Slotted Mounting Holes For Easier Mounting

## Material:

• T-304 18 ga. Stainless Steel

| Part Number | Length | Unit Size<br>(l x w x h)                         | Product Weight<br>(lbs) |
|-------------|--------|--------------------------------------------------|-------------------------|
| BK-TSH-22   | 22"    | 22" x 18 <sup>9/16</sup> " x 11 <sup>1/4</sup> " | 13.50                   |
| BK-TSH-42   | 42"    | 42" x 18 <sup>9/16</sup> " x 11 <sup>1/4</sup> " | 19.00                   |
| BK-TSH-63   | 63"    | 63" x 18 <sup>9/16</sup> " x 11 <sup>1/4</sup> " | 26.50                   |