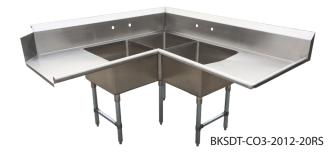

# Three Compartment Corner Dish Table

Dish Tables

#### Features:

- 20" x 20" x 12" Bowls
- 1 5/8" Rolled Edge
- Accepts 8" O.C. Splash Mount Faucets
- (3) BKDR-4 Basket Drains Included
- (2) BK-SDTS Tray Guides Included
- (1) BK-PRB-5 Pre-Rinse Basket Included
- (2) Sets of Faucet Holes
- 10" Backsplash

#### Material:

- T-304 18 ga. Stainless Steel Top
- Stainless Steel Legs & Bracing

| Part Number       | Attachment                             | Product Weight<br>(lbs) |
|-------------------|----------------------------------------|-------------------------|
| BKSDT-C03-2012-LS | Attaches to left side of dish machine  | 152.00                  |
| BKSDT-C03-2012-RS | Attaches to right side of dish machine | 152.00                  |