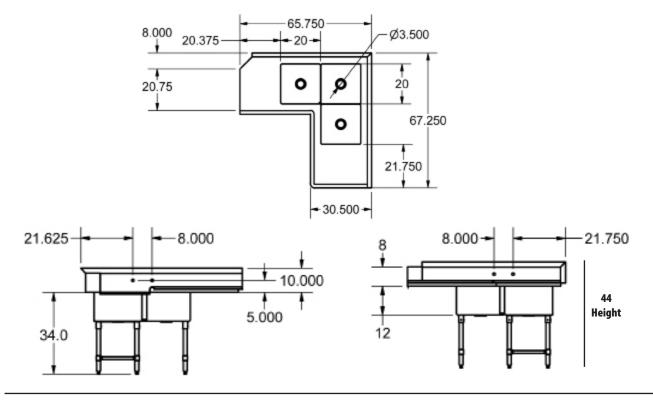

# Three Compartment Corner Dish Table

Dish Tables

#### Features:

- 20" x 20" x 12" Bowls
- 1 5/8" Rolled Edge
- Accepts 8" O.C. Splash Mount Faucets
- (3) BKDR-4 Basket Drains Included
- (2) BK-SDTS Tray Guides Included
- (1) BK-PRB-5 Pre-Rinse Basket Included
- (2) Sets of Faucet Holes
- 10" Backsplash

#### Material:

- T-304 18 ga. Stainless Steel Top
- Stainless Steel Legs & Bracing

| Part Number       | Attachment                             | Product Weight<br>(lbs) |
|-------------------|----------------------------------------|-------------------------|
| BKSDT-C03-2012-LS | Attaches to left side of dish machine  | 152.00                  |
| BKSDT-C03-2012-RS | Attaches to right side of dish machine | 152.00                  |