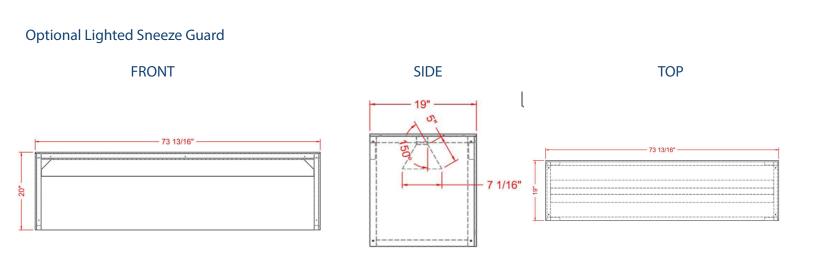

### Optional Lighted Sneeze Guard

- · 74" lighted heated sneeze guard
- · Four side tempered glass
- Includes five heat lamp bulbs
- · Prevents contamination

This 74" food service glass sneeze guard display features stainless steel frame with four sides tempered glass, allowing customers excellent views of your food from all angles. The standard 120V makes set up easy.

#### **TECHNICAL DRAWING**