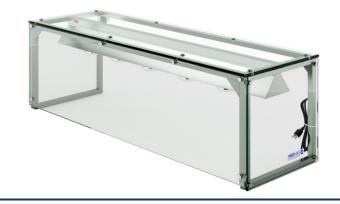

### Optional Lighted Sneeze Guard

- · 74" lighted heated sneeze guard
- · Four side tempered glass
- Includes five heat lamp bulbs
- · Prevents contamination

This 74" food service glass sneeze guard display features stainless steel frame with four sides tempered glass, allowing customers excellent views of your food from all angles. The standard 120V makes set up easy.