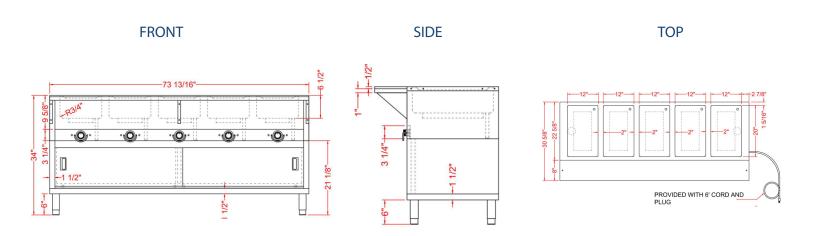

## **TECHNICAL DATA**

| MODEL     | Exterior<br>Dimension | Volts/Hertz   | Watts | Plug       | Number of<br>Well | Well Type   | Body Type |
|-----------|-----------------------|---------------|-------|------------|-------------------|-------------|-----------|
| ESTC74-5S | 73.8" x 30.6" x 34.4" | 208~240V/60HZ | 3700W | NEMA 6-20P | 5                 | Sealed Well | Cabinet   |

#### **TECHNICAL DRAWING**