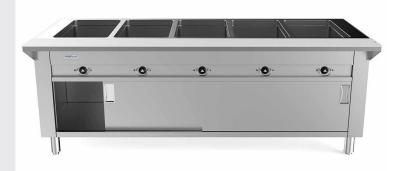

#### 74" Five Pan Sealed Well Electric Hot Food Steam Table - 240V, 3700W

#### **FEATURES**

- · Stainless steel structure with individual valves
- · Enclosed base cabinet with sliding doors
- · Polyethylene cutting board
- · Adjustable stainless steel feet
- · Stainless steel heating element
- · Independent infinite controls
- Pans sold separately

Perfect storage space for this steam table with enclosed base, sliding door with recessed handle allows for easy to access. No spillage pans required for sealed well steam table, allowing customer directly add water to the well. Built-in water drain make it easy for cleaning after service.

## **TECHNICAL DATA**

| MODEL     | Exterior<br>Dimension | Volts/Hertz   | Watts | Plug       | Number of<br>Well | Well Type   | Body Type |
|-----------|-----------------------|---------------|-------|------------|-------------------|-------------|-----------|
| ESTC74-5S | 73.8" x 30.6" x 34.4" | 208~240V/60HZ | 3700W | NEMA 6-20P | 5                 | Sealed Well | Cabinet   |