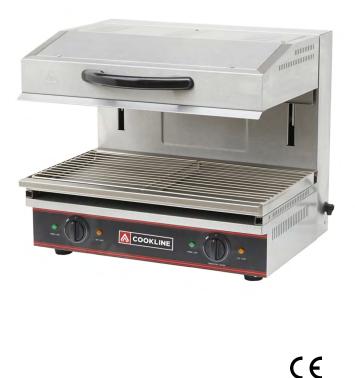

## Cookline ES23 23" Electric Countertop Salamander, 220V

**TECHNICAL DATA** 

| Model                     | ES23               |
|---------------------------|--------------------|
| Length (in.)              | 23.6               |
| Depth (in.)               | 20                 |
| Height (in.)              | 20.9               |
| Cooking Area Width (in.)  | 23.2               |
| Cooking Area Depth (in.)  | 12.6               |
| Cooking Area Height (in.) | 2.25-7.75          |
| Volts                     | 220                |
| Hertz                     | 60                 |
| Phase                     | 1                  |
| Amps                      | 16.7               |
| Kilowatts                 | 4                  |
| Nema Plug                 | 6-20P              |
| Material                  | Stainless Steel    |
| Control Type              | Infinite           |
| Number of Racks           | 1                  |
| Unit Weight (lb.)         | 108                |
| Shipping Weight (lb.)     | 115                |
| Packaging Dimensions      | 28.3 x 23.2 x 22.8 |
| Certificate               | CE                 |